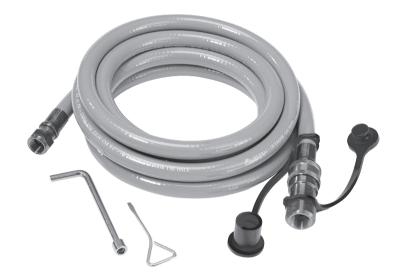

## EXPLODED DIAGRAM (PROPANE) FOR 85-3136-8 (G36401)

ATTENTION: YOUR MODEL includes the CONVERTIBLE VALVE SYSTEM™. If you would like to convert your BBQ from PROPANE to NATURAL GAS, the following kit is required

> Convertible Valve System<sup>™</sup> Natural Gas Conversion Kit - product number: 85-2261-4 (available at Canadian Tire)

Before completing steps 10 to 15, follow the steps outlined in the CONVERTIBLE VALVE SYSTEM™ instruction manual that accompanied the kit.

## HOW TO CONVERT YOUR BBQ TO NATURAL GAS

This barbecue was sold PROPANE READY, if you wish to run your barbecue on Natural Gas you must purchase the Natural Gas Conversion Kit sold at Canadian Tire, product #85-2261-4.