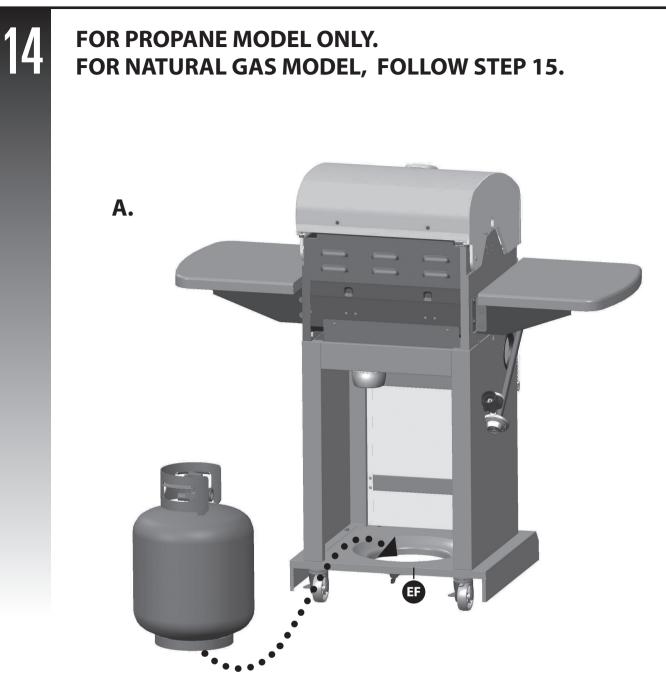

#### 

- 1. If you smell Gas:
  - a. Shut off gas to the appliance.
  - b. Extinguish any open flame.
  - c. Open lid.
  - d. If odor continues, keep away from the appliance and immediately call your gas supplier or your fire department.
- 2. Requires two people to complete the assembly process.
- 3. Beware of sharp edges.

#### 

- 1. Do not store or use gasoline or other flammable liquids or vapours in the vicinity of this or any other appliance.
- 2. An LP cylinder not connected for use shall not be stored in the vicinity of this or any other appliance.

IN DIRECT SUN, AND IN OPERATION, YOUR BBO'S STAINLESS STEEL AND PAINTED STEEL PARTS CAN BECOME VERY HOT.

THIS BARBECUE IS FOR OUTDOOR USE ONLY.

CONTACT CALL CENTRE IF ANY PARTS ARE MISSING.