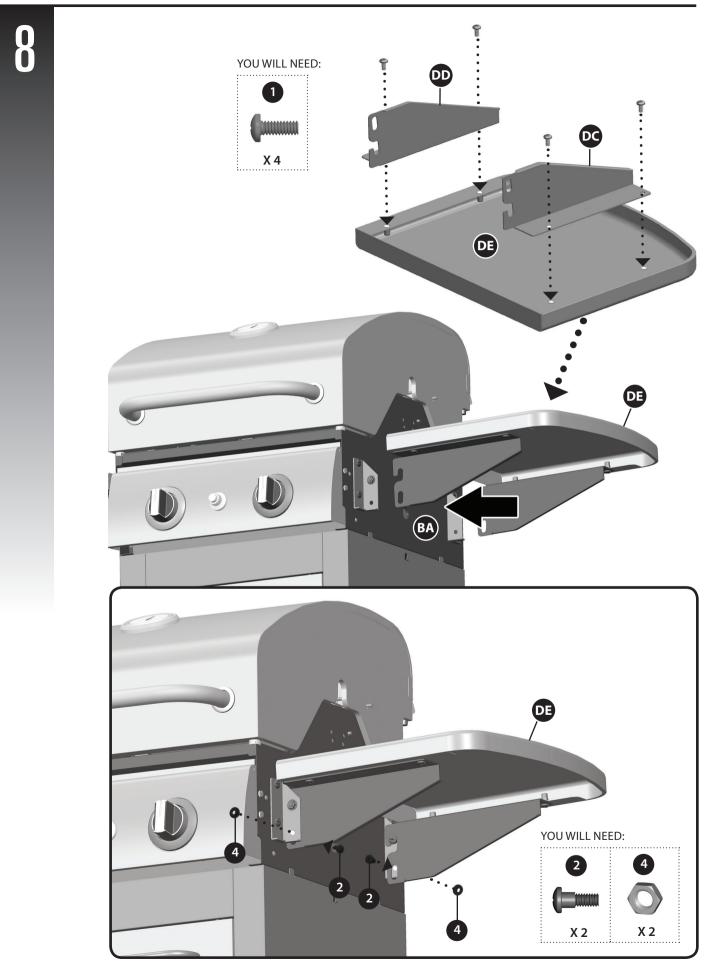

| G364-M001-01                                                                                       |
|                                                                                                                                                                                                   | G453-M015-02<br>G430-C001-01                                                                       |
|                                                                                                                                                                                                   | Door Magnet Assembly<br>Hardware Pack<br>Assembly Manual<br>Safe Use and Care Manual<br>Tank Screw |

## EXPLODED DIAGRAM (PROPANE) FOR 85-3136-8 (G36401)



























ATTENTION: YOUR MODEL includes the CONVERTIBLE VALVE SYSTEM™. If you would like to convert your BBQ from PROPANE to NATURAL GAS, the following kit is required

> Convertible Valve System<sup>™</sup> Natural Gas Conversion Kit - product number: 85-2261-4 (available at Canadian Tire)

Before completing steps 10 to 15, follow the steps outlined in the CONVERTIBLE VALVE SYSTEM™ instruction manual that accompanied the kit.











h

## HOW TO CONVERT YOUR BBQ TO NATURAL GAS

This barbecue was sold PROPANE READY, if you wish to run your barbecue on Natural Gas you must purchase the Natural Gas Conversion Kit sold at Canadian Tire, product #85-2261-4.



# IMPORTANT Make sure the conversion kit packaging has the following symbol on it:



## **WARNING HOT SURFACES**



## **CAUTION!**