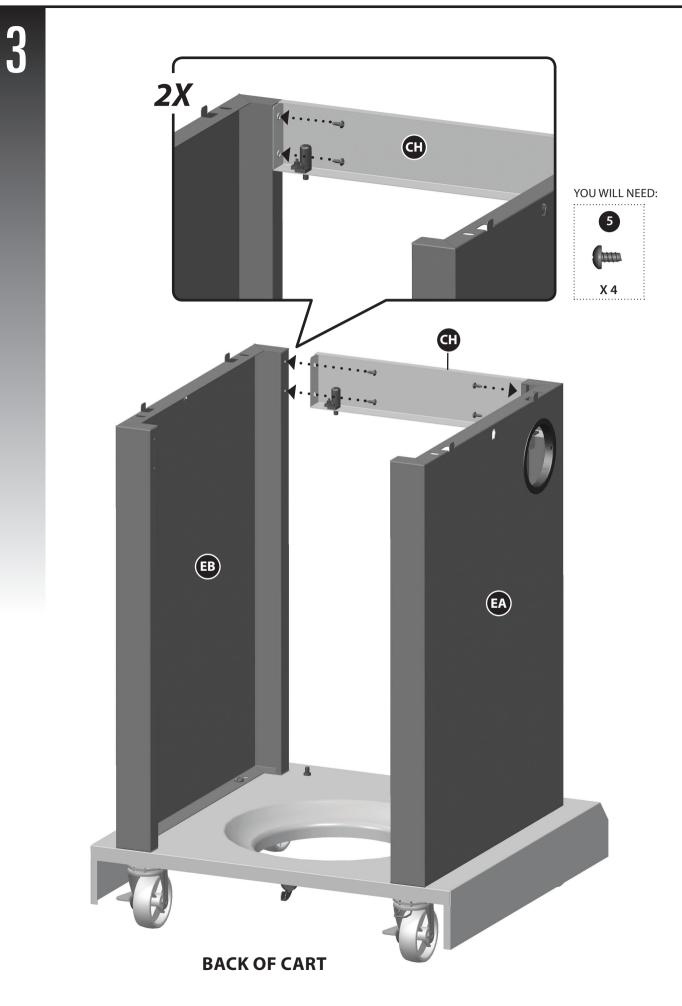

#### HARDWARE PACK

| KEY # | DESCRIPTION            | PART NUMBER                                                                                             | QUANTITY                                                                                                                                                                          |
|-------|------------------------|---------------------------------------------------------------------------------------------------------|-----------------------------------------------------------------------------------------------------------------------------------------------------------------------------------|
| 1     | 1/4"-20UNCx13 Screw    | 20120-13013-036                                                                                         | 24                                                                                                                                                                                |
| 2     | 1/4"-20UNC Screw       | G361-0002-9091                                                                                          | 4                                                                                                                                                                                 |
| 3     | NO.10-24UNCx10 Screw   | 20124-10010-036                                                                                         | 2                                                                                                                                                                                 |
| 4     | 1/4"-20UNC Nut         | 31220-13000-036                                                                                         | 4                                                                                                                                                                                 |
| 5     | ST4.2x10 Tapping Screw | 24200-42010-136                                                                                         | 8                                                                                                                                                                                 |
| 6     | U Pin                  | G350-0026-9000                                                                                          | 1                                                                                                                                                                                 |
|       |                        |                                                                                                         |                                                                                                                                                                                   |
|       | 3<br>4<br>5            | 2 1/4"-20UNC Screw<br>3 NO.10-24UNCx10 Screw<br>4 1/4"-20UNC Nut<br>5 ST4.2x10 Tapping Screw<br>6 U Pin | 2 1/4"-20UNC Screw G361-0002-9091   3 NO.10-24UNCx10 Screw 20124-10010-036   4 1/4"-20UNC Nut 31220-13000-036   5 ST4.2x10 Tapping Screw 24200-42010-136   6 U Pin G350-0026-9000 |

#### **A** Caution:

Sheet metal can cause injury. Wear gloves when installing the grill.

|                     |                        | 3                    |
|---------------------|------------------------|----------------------|
| 1/4"-20UNCx13 Screw | 1/4″-20UNC Screw       | NO.10-24UNCx10 Screw |
| <b>X 24</b>         | <b>X 4</b>             | X 2                  |
| 4                   | 5                      | 6                    |
| 1/4″-20UNC Nut      | ST4.2x10 Tapping Screw | U Pin                |
| X 4                 | X 8                    | X 1                  |