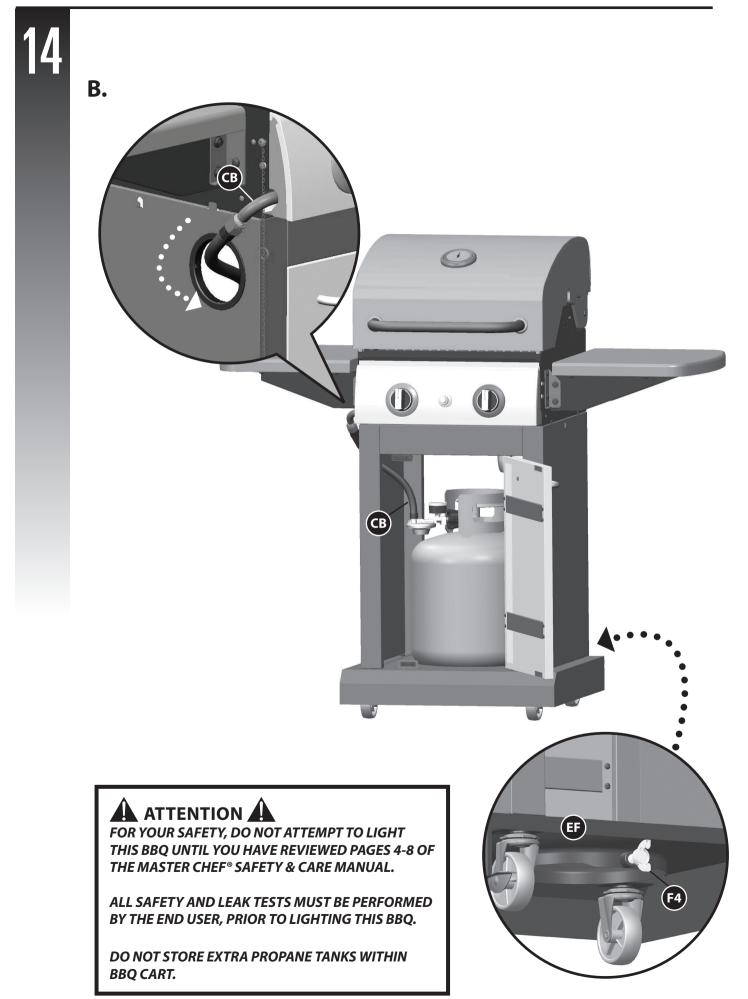

#### **A** WARNING

Failure to follow all of the Manufacturer's instructions could result in hazardous fires. explosions, property damage, or serious personal injury or even death.

Follow all leak check procedures carefully prior to operation of barbecue, even if grill was dealer assembled. Do not try to light **A** WARNING this barbecue without reading the Lighting Instructions section of this manual.

#### 

- 1. If you smell Gas:
  - a. Shut off gas to the appliance.
  - b. Extinguish any open flame.
  - c. Open lid.
  - d. If odor continues, keep away from the appliance and immediately call your gas supplier or your fire department.
- 2. Requires two people to complete the assembly process.
- 3. Beware of sharp edges.

#### 

- 1. Do not store or use gasoline or other flammable liquids or vapours in the vicinity of this or any other appliance.
- 2. An LP cylinder not connected for use shall not be stored in the vicinity of this or any other appliance.

IN DIRECT SUN, AND IN OPERATION, YOUR BBO'S STAINLESS STEEL AND PAINTED STEEL PARTS CAN BECOME VERY HOT.

THIS BARBECUE IS FOR OUTDOOR USE ONLY.

CONTACT CALL CENTRE IF ANY PARTS ARE MISSING.