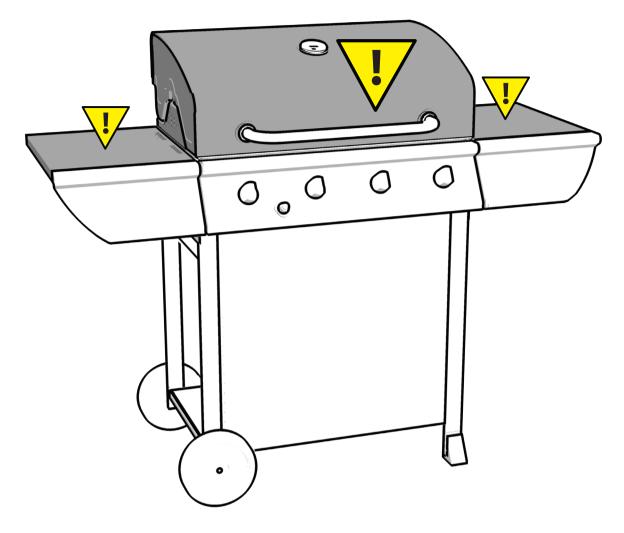

## **WARNING HOT SURFACES**

## **CAUTION!**

• AVOID BURNS!

• DO NOT TOUCH WHEN BBQ IS IN USE!

• EXTREMELY HOT SURFACE!

\* SHADED AREAS BECOME EXTREMELY HOT WHEN IN USE.