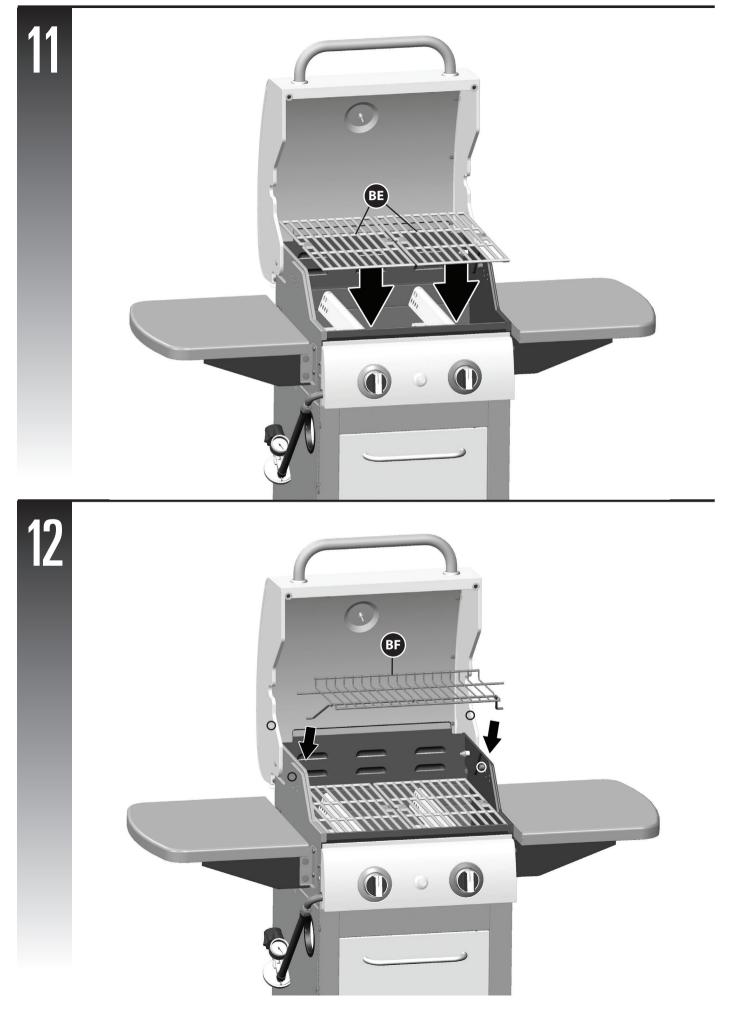

## PARTS LIST (PROPANE) FOR 85-3136-8 (G36401)

| Top Lid Assembly<br>Lid Handle<br>Thermometer and Bezel<br>Screw for Top Lid<br>Lid Bumper, Front<br>Lid Bumper, Rear<br>Burner Box Assembly<br>Main Burners<br>Carryover Assembly<br>Flame Tamer | G364-2000-01<br>G364-0002-01<br>G364-0004-01<br>G309-0008-02<br>G527-0002-02<br>G303-0038-01<br>   |
|---------------------------------------------------------------------------------------------------------------------------------------------------------------------------------------------------|----------------------------------------------------------------------------------------------------|
| Thermometer and Bezel<br>Screw for Top Lid<br>Lid Bumper, Front<br>Lid Bumper, Rear<br>Burner Box Assembly<br>Main Burners<br>Carryover Assembly                                                  | G364-0004-01<br>G309-0008-02<br>G527-0002-02<br>G303-0038-01                                       |
| Screw for Top Lid<br>Lid Bumper, Front<br>Lid Bumper, Rear<br>Burner Box Assembly<br>Main Burners<br>Carryover Assembly                                                                           | G309-0008-02<br>G527-0002-02<br>G303-0038-01                                                       |
| Lid Bumper, Front<br>Lid Bumper, Rear<br>Burner Box Assembly<br>Main Burners<br>Carryover Assembly                                                                                                | G527-0002-02<br>G303-0038-01                                                                       |
| Lid Bumper, Rear<br>Burner Box Assembly<br>Main Burners<br>Carryover Assembly                                                                                                                     | G303-0038-01                                                                                       |
| Burner Box Assembly<br>Main Burners<br>Carryover Assembly                                                                                                                                         |                                                                                                    |
| Main Burners<br>Carryover Assembly                                                                                                                                                                | G309-0D00-01                                                                                       |
| Main Burners<br>Carryover Assembly                                                                                                                                                                | 0309-0000-01                                                                                       |
| Carryover Assembly                                                                                                                                                                                | G364-2200-01                                                                                       |
|                                                                                                                                                                                                   | G309-0C02-01                                                                                       |
|                                                                                                                                                                                                   | G458-0018-01                                                                                       |
|                                                                                                                                                                                                   |                                                                                                    |
| Cooking Grate                                                                                                                                                                                     | G309-0019-01                                                                                       |
| Warming Rack                                                                                                                                                                                      | G309-0003-01                                                                                       |
| Match Holder                                                                                                                                                                                      | G608-0019-02                                                                                       |
| Manifold Assembly                                                                                                                                                                                 | G364-5000-01                                                                                       |
| Regulator                                                                                                                                                                                         | G364-0006-01                                                                                       |
| Electronic Ignition Assembly                                                                                                                                                                      | F401-0012-01                                                                                       |
| Ignition Battery Cover                                                                                                                                                                            | G432-0026-01                                                                                       |
| Electrode Set, Main Burner                                                                                                                                                                        | G362-0023-01                                                                                       |
| Control Knob                                                                                                                                                                                      | G364-0007-01                                                                                       |
| Bezel, Control Knob                                                                                                                                                                               | G364-0008-01                                                                                       |
| Control Panel                                                                                                                                                                                     | G364-0200-01                                                                                       |
| Door Support Rail                                                                                                                                                                                 | G309-1N00-01                                                                                       |
| Upper Back Brace                                                                                                                                                                                  | G309-2701-01                                                                                       |
| Grease Cup Hook                                                                                                                                                                                   | G305-0043-01                                                                                       |
| Grease Cup                                                                                                                                                                                        | G430-0033-02                                                                                       |
| Heat Shield                                                                                                                                                                                       | G309-5102-01                                                                                       |
| Support Proclet A                                                                                                                                                                                 | G309-0005-01                                                                                       |
| Support Bracket A                                                                                                                                                                                 | G309-0005-01                                                                                       |
| Support Bracket B                                                                                                                                                                                 |                                                                                                    |
| Shelf Support A                                                                                                                                                                                   | G361-1001-01                                                                                       |
| Shelf Support B                                                                                                                                                                                   | G361-1002-01                                                                                       |
| Side Shelf                                                                                                                                                                                        | G364-0009-01                                                                                       |
| Cart Side Panel, Left                                                                                                                                                                             | G364-0012-01                                                                                       |
| Cart Side Panel, Right                                                                                                                                                                            | G309-0025-01                                                                                       |
| Grommet                                                                                                                                                                                           | G501-0039-01                                                                                       |
| Door Assembly                                                                                                                                                                                     | G364-9000-01                                                                                       |
| Door Handle                                                                                                                                                                                       | G453-0053-01                                                                                       |
| Bottom Shelf                                                                                                                                                                                      | G364-0400-01                                                                                       |
| Locking Castor                                                                                                                                                                                    | G350-0023-01                                                                                       |
| Castor                                                                                                                                                                                            | G350-0024-01                                                                                       |
| Door Magnet Assembly                                                                                                                                                                              | G213-0022-01                                                                                       |
| Hardwaro Pack                                                                                                                                                                                     | G264 P001 01                                                                                       |
|                                                                                                                                                                                                   | G364-B001-01                                                                                       |
|                                                                                                                                                                                                   | G364-M001-01                                                                                       |
|                                                                                                                                                                                                   | G453-M015-02<br>G430-C001-01                                                                       |
|                                                                                                                                                                                                   | Door Magnet Assembly<br>Hardware Pack<br>Assembly Manual<br>Safe Use and Care Manual<br>Tank Screw |