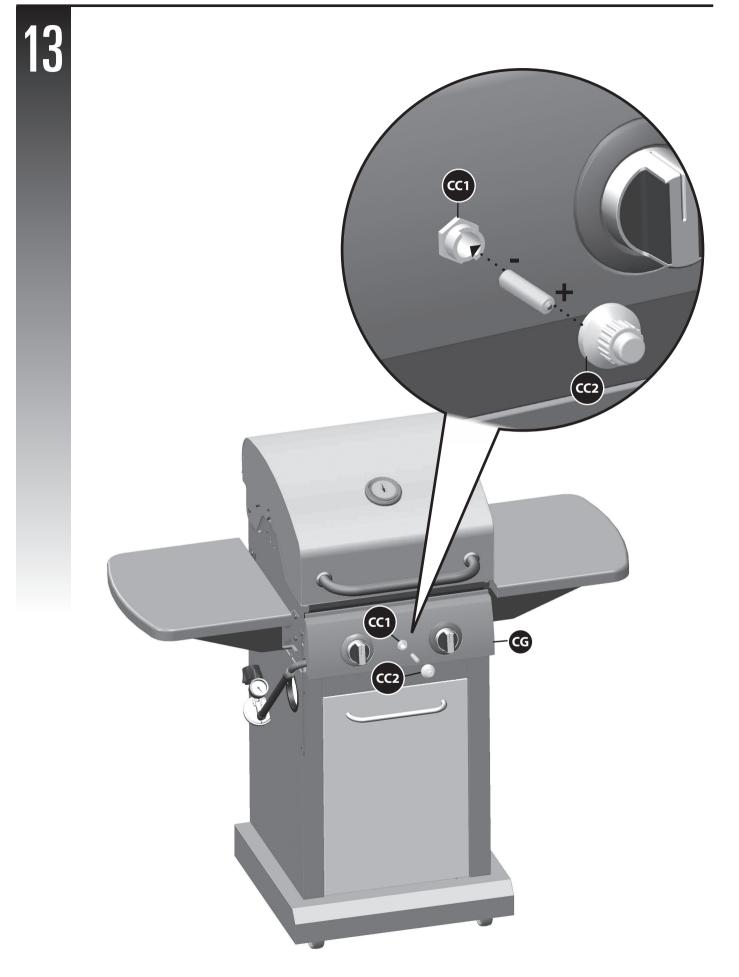

## PARTS LIST (PROPANE) FOR 85-3136-8 (G36401)

| Top Lid Assembly<br>Lid Handle<br>Thermometer and Bezel<br>Screw for Top Lid<br>Lid Bumper, Front<br>Lid Bumper, Rear<br>Burner Box Assembly<br>Main Burners<br>Carryover Assembly<br>Flame Tamer | G364-2000-01<br>G364-0002-01<br>G364-0004-01<br>G309-0008-02<br>G527-0002-02<br>G303-0038-01<br>   |
|---------------------------------------------------------------------------------------------------------------------------------------------------------------------------------------------------|----------------------------------------------------------------------------------------------------|
| Thermometer and Bezel<br>Screw for Top Lid<br>Lid Bumper, Front<br>Lid Bumper, Rear<br>Burner Box Assembly<br>Main Burners<br>Carryover Assembly                                                  | G364-0004-01<br>G309-0008-02<br>G527-0002-02<br>G303-0038-01                                       |
| Screw for Top Lid<br>Lid Bumper, Front<br>Lid Bumper, Rear<br>Burner Box Assembly<br>Main Burners<br>Carryover Assembly                                                                           | G309-0008-02<br>G527-0002-02<br>G303-0038-01                                                       |
| Lid Bumper, Front<br>Lid Bumper, Rear<br>Burner Box Assembly<br>Main Burners<br>Carryover Assembly                                                                                                | G527-0002-02<br>G303-0038-01                                                                       |
| Lid Bumper, Rear<br>Burner Box Assembly<br>Main Burners<br>Carryover Assembly                                                                                                                     | G303-0038-01                                                                                       |
| Burner Box Assembly<br>Main Burners<br>Carryover Assembly                                                                                                                                         |                                                                                                    |
| Main Burners<br>Carryover Assembly                                                                                                                                                                | G309-0D00-01                                                                                       |
| Main Burners<br>Carryover Assembly                                                                                                                                                                | 0309-0000-01                                                                                       |
| Carryover Assembly                                                                                                                                                                                | G364-2200-01                                                                                       |
|                                                                                                                                                                                                   | G309-0C02-01                                                                                       |
|                                                                                                                                                                                                   | G458-0018-01                                                                                       |
|                                                                                                                                                                                                   |                                                                                                    |
| Cooking Grate                                                                                                                                                                                     | G309-0019-01                                                                                       |
| Warming Rack                                                                                                                                                                                      | G309-0003-01                                                                                       |
| Match Holder                                                                                                                                                                                      | G608-0019-02                                                                                       |
| Manifold Assembly                                                                                                                                                                                 | G364-5000-01                                                                                       |
| Regulator                                                                                                                                                                                         | G364-0006-01                                                                                       |
| Electronic Ignition Assembly                                                                                                                                                                      | F401-0012-01                                                                                       |
| Ignition Battery Cover                                                                                                                                                                            | G432-0026-01                                                                                       |
| Electrode Set, Main Burner                                                                                                                                                                        | G362-0023-01                                                                                       |
| Control Knob                                                                                                                                                                                      | G364-0007-01                                                                                       |
| Bezel, Control Knob                                                                                                                                                                               | G364-0008-01                                                                                       |
| Control Panel                                                                                                                                                                                     | G364-0200-01                                                                                       |
| Door Support Rail                                                                                                                                                                                 | G309-1N00-01                                                                                       |
| Upper Back Brace                                                                                                                                                                                  | G309-2701-01                                                                                       |
| Grease Cup Hook                                                                                                                                                                                   | G305-0043-01                                                                                       |
| Grease Cup                                                                                                                                                                                        | G430-0033-02                                                                                       |
| Heat Shield                                                                                                                                                                                       | G309-5102-01                                                                                       |
| Support Proclet A                                                                                                                                                                                 | G309-0005-01                                                                                       |
| Support Bracket A                                                                                                                                                                                 | G309-0005-01                                                                                       |
| Support Bracket B                                                                                                                                                                                 |                                                                                                    |
| Shelf Support A                                                                                                                                                                                   | G361-1001-01                                                                                       |
| Shelf Support B                                                                                                                                                                                   | G361-1002-01                                                                                       |
| Side Shelf                                                                                                                                                                                        | G364-0009-01                                                                                       |
| Cart Side Panel, Left                                                                                                                                                                             | G364-0012-01                                                                                       |
| Cart Side Panel, Right                                                                                                                                                                            | G309-0025-01                                                                                       |
| Grommet                                                                                                                                                                                           | G501-0039-01                                                                                       |
| Door Assembly                                                                                                                                                                                     | G364-9000-01                                                                                       |
| Door Handle                                                                                                                                                                                       | G453-0053-01                                                                                       |
| Bottom Shelf                                                                                                                                                                                      | G364-0400-01                                                                                       |
| Locking Castor                                                                                                                                                                                    | G350-0023-01                                                                                       |
| Castor                                                                                                                                                                                            | G350-0024-01                                                                                       |
| Door Magnet Assembly                                                                                                                                                                              | G213-0022-01                                                                                       |
| Hardwaro Pack                                                                                                                                                                                     | G264 P001 01                                                                                       |
|                                                                                                                                                                                                   | G364-B001-01                                                                                       |
|                                                                                                                                                                                                   | G364-M001-01                                                                                       |
|                                                                                                                                                                                                   | G453-M015-02<br>G430-C001-01                                                                       |
|                                                                                                                                                                                                   | Door Magnet Assembly<br>Hardware Pack<br>Assembly Manual<br>Safe Use and Care Manual<br>Tank Screw |