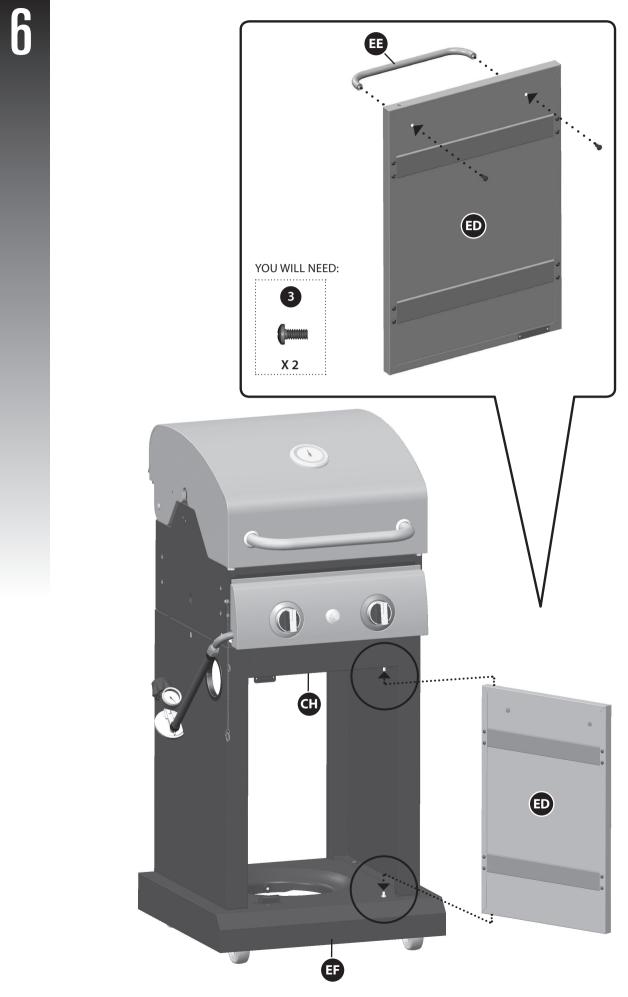

#### HARDWARE PACK

| KEY # | DESCRIPTION            | PART NUMBER                                                                                             | QUANTITY                                                                                                                                                                          |
|-------|------------------------|---------------------------------------------------------------------------------------------------------|-----------------------------------------------------------------------------------------------------------------------------------------------------------------------------------|
| 1     | 1/4"-20UNCx13 Screw    | 20120-13013-036                                                                                         | 24                                                                                                                                                                                |
| 2     | 1/4"-20UNC Screw       | G361-0002-9091                                                                                          | 4                                                                                                                                                                                 |
| 3     | NO.10-24UNCx10 Screw   | 20124-10010-036                                                                                         | 2                                                                                                                                                                                 |
| 4     | 1/4"-20UNC Nut         | 31220-13000-036                                                                                         | 4                                                                                                                                                                                 |
| 5     | ST4.2x10 Tapping Screw | 24200-42010-136                                                                                         | 8                                                                                                                                                                                 |
| 6     | U Pin                  | G350-0026-9000                                                                                          | 1                                                                                                                                                                                 |
|       |                        |                                                                                                         |                                                                                                                                                                                   |
|       | 3<br>4<br>5            | 2 1/4"-20UNC Screw<br>3 NO.10-24UNCx10 Screw<br>4 1/4"-20UNC Nut<br>5 ST4.2x10 Tapping Screw<br>6 U Pin | 2 1/4"-20UNC Screw G361-0002-9091   3 NO.10-24UNCx10 Screw 20124-10010-036   4 1/4"-20UNC Nut 31220-13000-036   5 ST4.2x10 Tapping Screw 24200-42010-136   6 U Pin G350-0026-9000 |

#### **A** Caution:

Sheet metal can cause injury. Wear gloves when installing the grill.

|                     |                        | 3                    |
|---------------------|------------------------|----------------------|
| 1/4"-20UNCx13 Screw | 1/4″-20UNC Screw       | NO.10-24UNCx10 Screw |
| <b>X 24</b>         | <b>X 4</b>             | X 2                  |
| 4                   | 5                      | 6                    |
| 1/4″-20UNC Nut      | ST4.2x10 Tapping Screw | U Pin                |
| X 4                 | X 8                    | X 1                  |