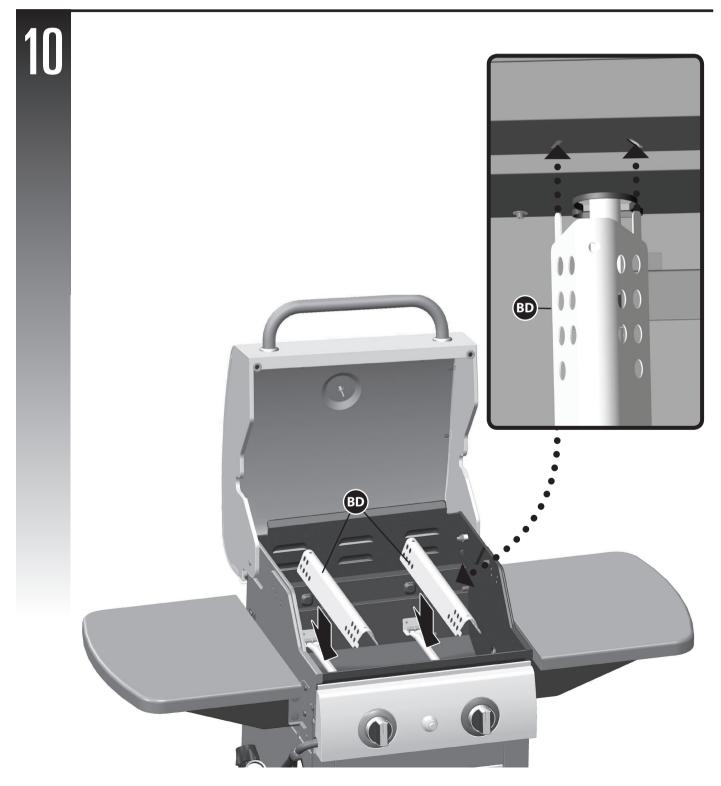

## PARTS LIST (PROPANE) FOR 85-3136-8 (G36401)

| Top Lid Assembly<br>Lid Handle<br>Thermometer and Bezel<br>Screw for Top Lid<br>Lid Bumper, Front<br>Lid Bumper, Rear<br>Burner Box Assembly<br>Main Burners<br>Carryover Assembly<br>Flame Tamer | G364-2000-01<br>G364-0002-01<br>G364-0004-01<br>G309-0008-02<br>G527-0002-02<br>G303-0038-01<br>   |
|---------------------------------------------------------------------------------------------------------------------------------------------------------------------------------------------------|----------------------------------------------------------------------------------------------------|
| Thermometer and Bezel<br>Screw for Top Lid<br>Lid Bumper, Front<br>Lid Bumper, Rear<br>Burner Box Assembly<br>Main Burners<br>Carryover Assembly                                                  | G364-0004-01<br>G309-0008-02<br>G527-0002-02<br>G303-0038-01                                       |
| Screw for Top Lid<br>Lid Bumper, Front<br>Lid Bumper, Rear<br>Burner Box Assembly<br>Main Burners<br>Carryover Assembly                                                                           | G309-0008-02<br>G527-0002-02<br>G303-0038-01                                                       |
| Lid Bumper, Front<br>Lid Bumper, Rear<br>Burner Box Assembly<br>Main Burners<br>Carryover Assembly                                                                                                | G527-0002-02<br>G303-0038-01                                                                       |
| Lid Bumper, Rear<br>Burner Box Assembly<br>Main Burners<br>Carryover Assembly                                                                                                                     | G303-0038-01                                                                                       |
| Burner Box Assembly<br>Main Burners<br>Carryover Assembly                                                                                                                                         |                                                                                                    |
| Main Burners<br>Carryover Assembly                                                                                                                                                                | G309-0D00-01                                                                                       |
| Main Burners<br>Carryover Assembly                                                                                                                                                                | 0309-0000-01                                                                                       |
| Carryover Assembly                                                                                                                                                                                | G364-2200-01                                                                                       |
|                                                                                                                                                                                                   | G309-0C02-01                                                                                       |
|                                                                                                                                                                                                   | G458-0018-01                                                                                       |
|                                                                                                                                                                                                   |                                                                                                    |
| Cooking Grate                                                                                                                                                                                     | G309-0019-01                                                                                       |
| Warming Rack                                                                                                                                                                                      | G309-0003-01                                                                                       |
| Match Holder                                                                                                                                                                                      | G608-0019-02                                                                                       |
| Manifold Assembly                                                                                                                                                                                 | G364-5000-01                                                                                       |
| Regulator                                                                                                                                                                                         | G364-0006-01                                                                                       |
| Electronic Ignition Assembly                                                                                                                                                                      | F401-0012-01                                                                                       |
| Ignition Battery Cover                                                                                                                                                                            | G432-0026-01                                                                                       |
| Electrode Set, Main Burner                                                                                                                                                                        | G362-0023-01                                                                                       |
| Control Knob                                                                                                                                                                                      | G364-0007-01                                                                                       |
| Bezel, Control Knob                                                                                                                                                                               | G364-0008-01                                                                                       |
| Control Panel                                                                                                                                                                                     | G364-0200-01                                                                                       |
| Door Support Rail                                                                                                                                                                                 | G309-1N00-01                                                                                       |
| Upper Back Brace                                                                                                                                                                                  | G309-2701-01                                                                                       |
| Grease Cup Hook                                                                                                                                                                                   | G305-0043-01                                                                                       |
| Grease Cup                                                                                                                                                                                        | G430-0033-02                                                                                       |
| Heat Shield                                                                                                                                                                                       | G309-5102-01                                                                                       |
| Support Proclet A                                                                                                                                                                                 | G309-0005-01                                                                                       |
| Support Bracket A                                                                                                                                                                                 | G309-0005-01                                                                                       |
| Support Bracket B                                                                                                                                                                                 |                                                                                                    |
| Shelf Support A                                                                                                                                                                                   | G361-1001-01                                                                                       |
| Shelf Support B                                                                                                                                                                                   | G361-1002-01                                                                                       |
| Side Shelf                                                                                                                                                                                        | G364-0009-01                                                                                       |
| Cart Side Panel, Left                                                                                                                                                                             | G364-0012-01                                                                                       |
| Cart Side Panel, Right                                                                                                                                                                            | G309-0025-01                                                                                       |
| Grommet                                                                                                                                                                                           | G501-0039-01                                                                                       |
| Door Assembly                                                                                                                                                                                     | G364-9000-01                                                                                       |
| Door Handle                                                                                                                                                                                       | G453-0053-01                                                                                       |
| Bottom Shelf                                                                                                                                                                                      | G364-0400-01                                                                                       |
| Locking Castor                                                                                                                                                                                    | G350-0023-01                                                                                       |
| Castor                                                                                                                                                                                            | G350-0024-01                                                                                       |
| Door Magnet Assembly                                                                                                                                                                              | G213-0022-01                                                                                       |
| Hardwaro Pack                                                                                                                                                                                     | G264 P001 01                                                                                       |
|                                                                                                                                                                                                   | G364-B001-01                                                                                       |
|                                                                                                                                                                                                   | G364-M001-01                                                                                       |
|                                                                                                                                                                                                   | G453-M015-02<br>G430-C001-01                                                                       |
|                                                                                                                                                                                                   | Door Magnet Assembly<br>Hardware Pack<br>Assembly Manual<br>Safe Use and Care Manual<br>Tank Screw |