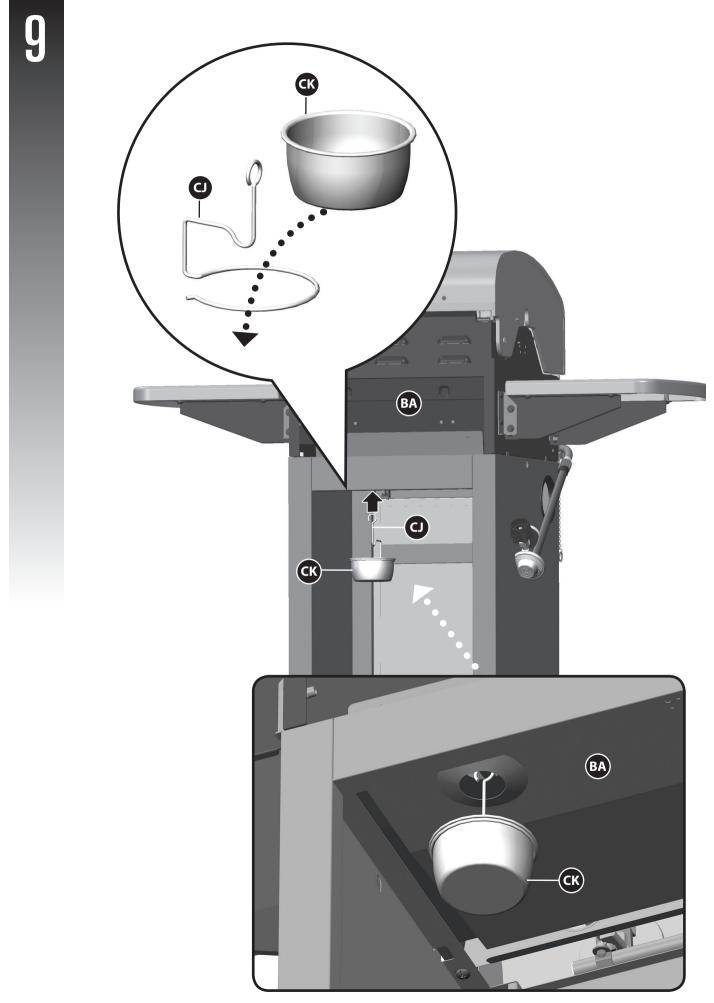

## PARTS LIST (PROPANE) FOR 85-3136-8 (G36401)

| Top Lid Assembly<br>Lid Handle<br>Thermometer and Bezel<br>Screw for Top Lid<br>Lid Bumper, Front<br>Lid Bumper, Rear<br>Burner Box Assembly<br>Main Burners<br>Carryover Assembly<br>Flame Tamer | G364-2000-01<br>G364-0002-01<br>G364-0004-01<br>G309-0008-02<br>G527-0002-02<br>G303-0038-01<br>   |
|---------------------------------------------------------------------------------------------------------------------------------------------------------------------------------------------------|----------------------------------------------------------------------------------------------------|
| Thermometer and Bezel<br>Screw for Top Lid<br>Lid Bumper, Front<br>Lid Bumper, Rear<br>Burner Box Assembly<br>Main Burners<br>Carryover Assembly                                                  | G364-0004-01<br>G309-0008-02<br>G527-0002-02<br>G303-0038-01                                       |
| Screw for Top Lid<br>Lid Bumper, Front<br>Lid Bumper, Rear<br>Burner Box Assembly<br>Main Burners<br>Carryover Assembly                                                                           | G309-0008-02<br>G527-0002-02<br>G303-0038-01                                                       |
| Lid Bumper, Front<br>Lid Bumper, Rear<br>Burner Box Assembly<br>Main Burners<br>Carryover Assembly                                                                                                | G527-0002-02<br>G303-0038-01                                                                       |
| Lid Bumper, Rear<br>Burner Box Assembly<br>Main Burners<br>Carryover Assembly                                                                                                                     | G303-0038-01                                                                                       |
| Burner Box Assembly<br>Main Burners<br>Carryover Assembly                                                                                                                                         |                                                                                                    |
| Main Burners<br>Carryover Assembly                                                                                                                                                                | G309-0D00-01                                                                                       |
| Main Burners<br>Carryover Assembly                                                                                                                                                                | 0309-0000-01                                                                                       |
| Carryover Assembly                                                                                                                                                                                | G364-2200-01                                                                                       |
|                                                                                                                                                                                                   | G309-0C02-01                                                                                       |
|                                                                                                                                                                                                   | G458-0018-01                                                                                       |
|                                                                                                                                                                                                   |                                                                                                    |
| Cooking Grate                                                                                                                                                                                     | G309-0019-01                                                                                       |
| Warming Rack                                                                                                                                                                                      | G309-0003-01                                                                                       |
| Match Holder                                                                                                                                                                                      | G608-0019-02                                                                                       |
| Manifold Assembly                                                                                                                                                                                 | G364-5000-01                                                                                       |
| Regulator                                                                                                                                                                                         | G364-0006-01                                                                                       |
| Electronic Ignition Assembly                                                                                                                                                                      | F401-0012-01                                                                                       |
| Ignition Battery Cover                                                                                                                                                                            | G432-0026-01                                                                                       |
| Electrode Set, Main Burner                                                                                                                                                                        | G362-0023-01                                                                                       |
| Control Knob                                                                                                                                                                                      | G364-0007-01                                                                                       |
| Bezel, Control Knob                                                                                                                                                                               | G364-0008-01                                                                                       |
| Control Panel                                                                                                                                                                                     | G364-0200-01                                                                                       |
| Door Support Rail                                                                                                                                                                                 | G309-1N00-01                                                                                       |
| Upper Back Brace                                                                                                                                                                                  | G309-2701-01                                                                                       |
| Grease Cup Hook                                                                                                                                                                                   | G305-0043-01                                                                                       |
| Grease Cup                                                                                                                                                                                        | G430-0033-02                                                                                       |
| Heat Shield                                                                                                                                                                                       | G309-5102-01                                                                                       |
| Support Proclet A                                                                                                                                                                                 | G309-0005-01                                                                                       |
| Support Bracket A                                                                                                                                                                                 | G309-0005-01                                                                                       |
| Support Bracket B                                                                                                                                                                                 |                                                                                                    |
| Shelf Support A                                                                                                                                                                                   | G361-1001-01                                                                                       |
| Shelf Support B                                                                                                                                                                                   | G361-1002-01                                                                                       |
| Side Shelf                                                                                                                                                                                        | G364-0009-01                                                                                       |
| Cart Side Panel, Left                                                                                                                                                                             | G364-0012-01                                                                                       |
| Cart Side Panel, Right                                                                                                                                                                            | G309-0025-01                                                                                       |
| Grommet                                                                                                                                                                                           | G501-0039-01                                                                                       |
| Door Assembly                                                                                                                                                                                     | G364-9000-01                                                                                       |
| Door Handle                                                                                                                                                                                       | G453-0053-01                                                                                       |
| Bottom Shelf                                                                                                                                                                                      | G364-0400-01                                                                                       |
| Locking Castor                                                                                                                                                                                    | G350-0023-01                                                                                       |
| Castor                                                                                                                                                                                            | G350-0024-01                                                                                       |
| Door Magnet Assembly                                                                                                                                                                              | G213-0022-01                                                                                       |
| Hardwaro Pack                                                                                                                                                                                     | G264 P001 01                                                                                       |
|                                                                                                                                                                                                   | G364-B001-01                                                                                       |
|                                                                                                                                                                                                   | G364-M001-01                                                                                       |
|                                                                                                                                                                                                   | G453-M015-02<br>G430-C001-01                                                                       |
|                                                                                                                                                                                                   | Door Magnet Assembly<br>Hardware Pack<br>Assembly Manual<br>Safe Use and Care Manual<br>Tank Screw |