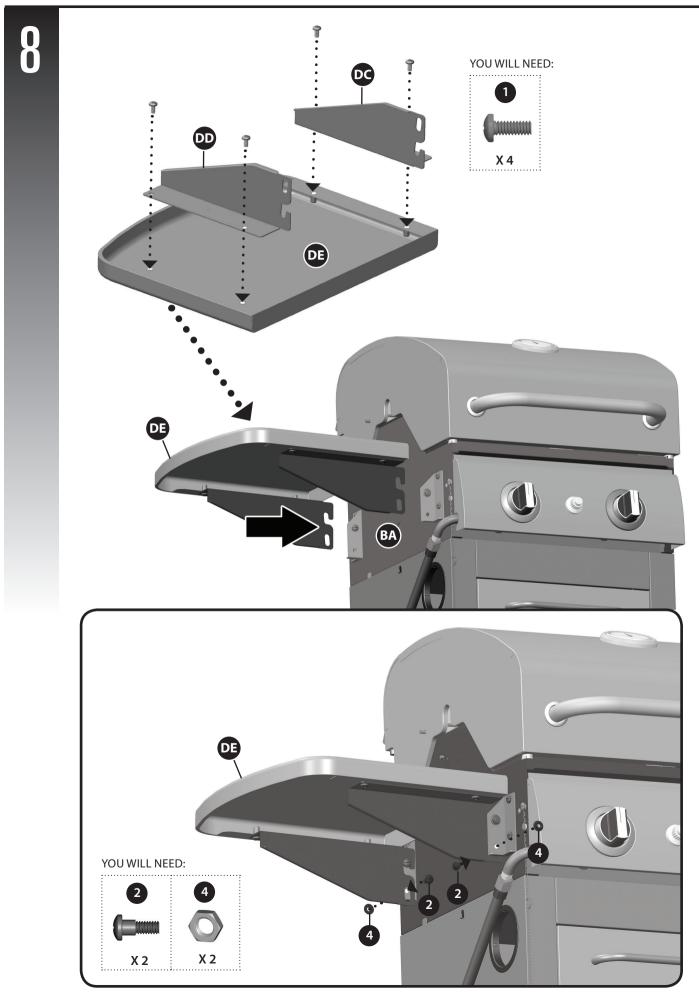

| G364-M001-01                                                                                       |
|                                                                                                                                                                                                   | G453-M015-02<br>G430-C001-01                                                                       |
|                                                                                                                                                                                                   | Door Magnet Assembly<br>Hardware Pack<br>Assembly Manual<br>Safe Use and Care Manual<br>Tank Screw |

## EXPLODED DIAGRAM (PROPANE) FOR 85-3136-8 (G36401)



























ATTENTION: YOUR MODEL includes the CONVERTIBLE VALVE SYSTEM™. If you would like to convert your BBQ from PROPANE to NATURAL GAS, the following kit is required

> Convertible Valve System<sup>™</sup> Natural Gas Conversion Kit - product number: 85-2261-4 (available at Canadian Tire)

Before completing steps 10 to 15, follow the steps outlined in the CONVERTIBLE VALVE SYSTEM™ instruction manual that accompanied the kit.











h

## HOW TO CONVERT YOUR BBQ TO NATURAL GAS

This barbecue was sold PROPANE READY, if you wish to run your barbecue on Natural Gas you must purchase the Natural Gas Conversion Kit sold at Canadian Tire, product #85-2261-4.



# IMPORTANT Make sure the conversion kit packaging has the following symbol on it:



## **WARNING HOT SURFACES**



## **CAUTION!**