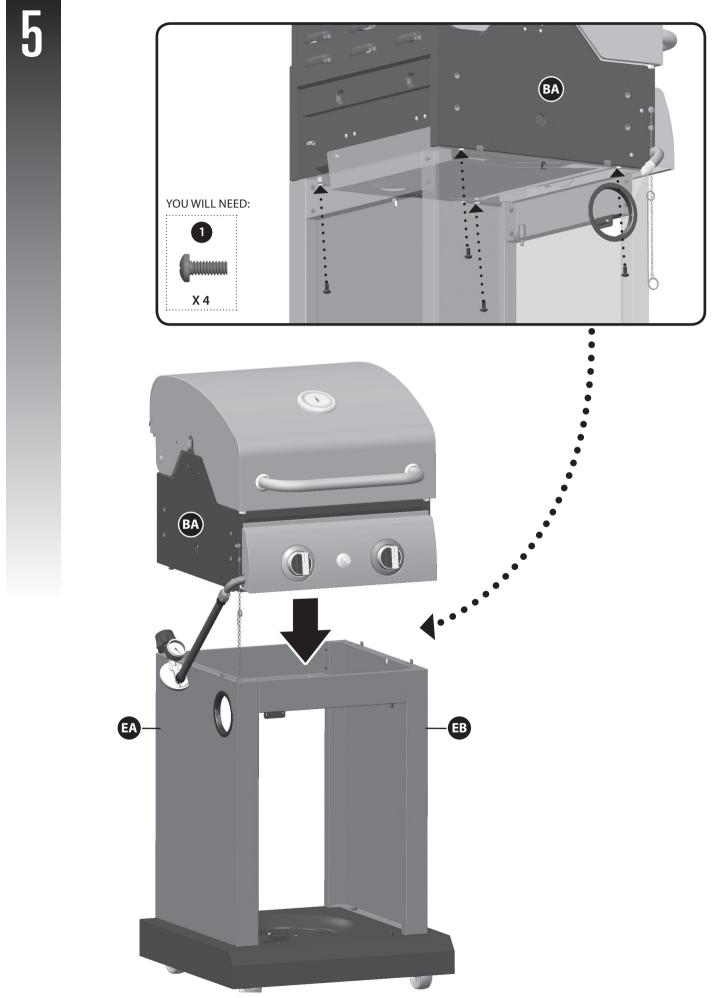

#### HARDWARE PACK

| KEY # | DESCRIPTION            | PART NUMBER                                                                                             | QUANTITY                                                                                                                                                                          |
|-------|------------------------|---------------------------------------------------------------------------------------------------------|-----------------------------------------------------------------------------------------------------------------------------------------------------------------------------------|
| 1     | 1/4"-20UNCx13 Screw    | 20120-13013-036                                                                                         | 24                                                                                                                                                                                |
| 2     | 1/4"-20UNC Screw       | G361-0002-9091                                                                                          | 4                                                                                                                                                                                 |
| 3     | NO.10-24UNCx10 Screw   | 20124-10010-036                                                                                         | 2                                                                                                                                                                                 |
| 4     | 1/4"-20UNC Nut         | 31220-13000-036                                                                                         | 4                                                                                                                                                                                 |
| 5     | ST4.2x10 Tapping Screw | 24200-42010-136                                                                                         | 8                                                                                                                                                                                 |
| 6     | U Pin                  | G350-0026-9000                                                                                          | 1                                                                                                                                                                                 |
|       |                        |                                                                                                         |                                                                                                                                                                                   |
|       | 3<br>4<br>5            | 2 1/4"-20UNC Screw<br>3 NO.10-24UNCx10 Screw<br>4 1/4"-20UNC Nut<br>5 ST4.2x10 Tapping Screw<br>6 U Pin | 2 1/4"-20UNC Screw G361-0002-9091   3 NO.10-24UNCx10 Screw 20124-10010-036   4 1/4"-20UNC Nut 31220-13000-036   5 ST4.2x10 Tapping Screw 24200-42010-136   6 U Pin G350-0026-9000 |

#### **A** Caution:

Sheet metal can cause injury. Wear gloves when installing the grill.

|                     |                        | 3                    |
|---------------------|------------------------|----------------------|
| 1/4"-20UNCx13 Screw | 1/4″-20UNC Screw       | NO.10-24UNCx10 Screw |
| <b>X 24</b>         | <b>X 4</b>             | X 2                  |
| 4                   | 5                      | 6                    |
| 1/4″-20UNC Nut      | ST4.2x10 Tapping Screw | U Pin                |
| X 4                 | X 8                    | X 1                  |