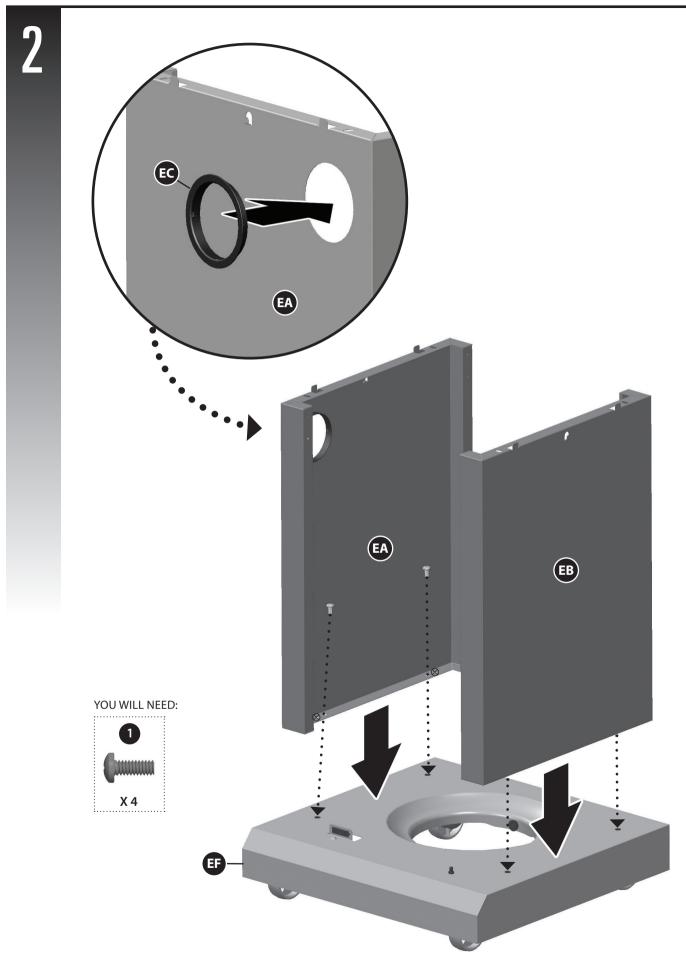

#### **BEFORE ASSEMBLING THIS BARBECUE, READ THE INSTRUCTIONS CAREFULLY.**

Assemble the barbecue on a flat, clean surface. Grill is heavy. Two people are recommended to complete assembly.