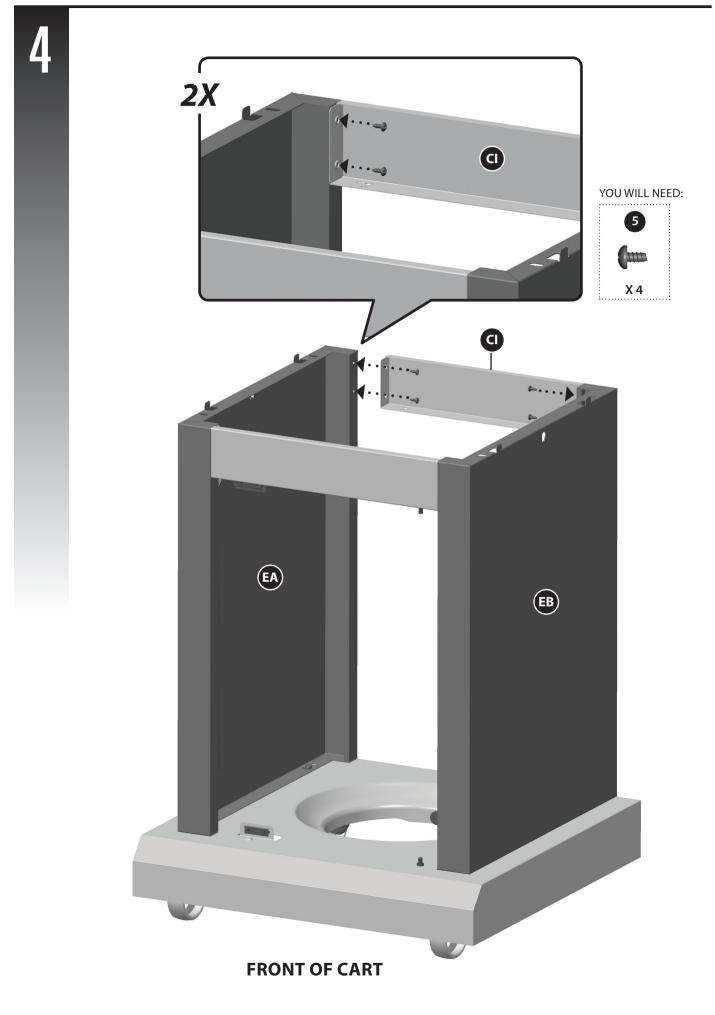

#### HARDWARE PACK

| KEY # | DESCRIPTION            | PART NUMBER                                                                                             | QUANTITY                                                                                                                                                                          |
|-------|------------------------|---------------------------------------------------------------------------------------------------------|-----------------------------------------------------------------------------------------------------------------------------------------------------------------------------------|
| 1     | 1/4"-20UNCx13 Screw    | 20120-13013-036                                                                                         | 24                                                                                                                                                                                |
| 2     | 1/4"-20UNC Screw       | G361-0002-9091                                                                                          | 4                                                                                                                                                                                 |
| 3     | NO.10-24UNCx10 Screw   | 20124-10010-036                                                                                         | 2                                                                                                                                                                                 |
| 4     | 1/4"-20UNC Nut         | 31220-13000-036                                                                                         | 4                                                                                                                                                                                 |
| 5     | ST4.2x10 Tapping Screw | 24200-42010-136                                                                                         | 8                                                                                                                                                                                 |
| 6     | U Pin                  | G350-0026-9000                                                                                          | 1                                                                                                                                                                                 |
|       |                        |                                                                                                         |                                                                                                                                                                                   |
|       | 3<br>4<br>5            | 2 1/4"-20UNC Screw<br>3 NO.10-24UNCx10 Screw<br>4 1/4"-20UNC Nut<br>5 ST4.2x10 Tapping Screw<br>6 U Pin | 2 1/4"-20UNC Screw G361-0002-9091   3 NO.10-24UNCx10 Screw 20124-10010-036   4 1/4"-20UNC Nut 31220-13000-036   5 ST4.2x10 Tapping Screw 24200-42010-136   6 U Pin G350-0026-9000 |

#### **A** Caution:

Sheet metal can cause injury. Wear gloves when installing the grill.

|                     |                        | 3                    |
|---------------------|------------------------|----------------------|
| 1/4"-20UNCx13 Screw | 1/4″-20UNC Screw       | NO.10-24UNCx10 Screw |
| <b>X 24</b>         | <b>X 4</b>             | X 2                  |
| 4                   | 5                      | 6                    |
| 1/4″-20UNC Nut      | ST4.2x10 Tapping Screw | U Pin                |
| X 4                 | X 8                    | X 1                  |