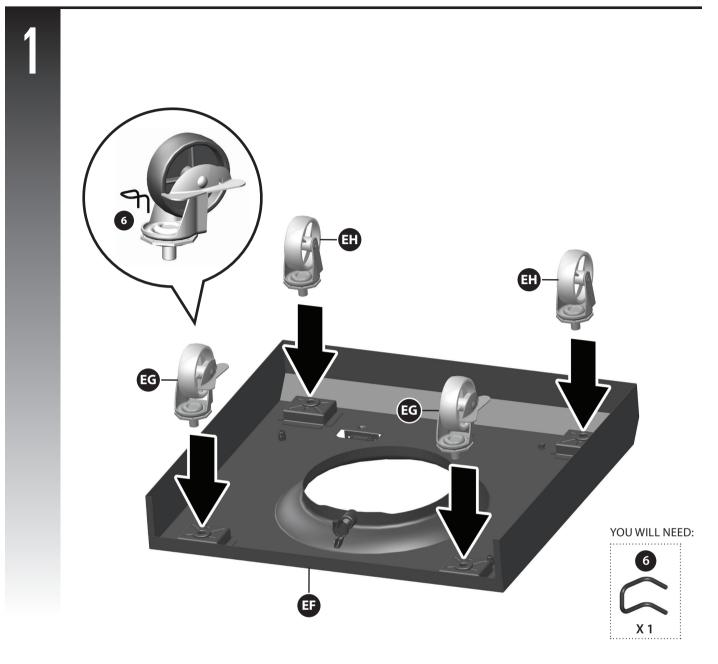

#### HARDWARE PACK

| KEY # | DESCRIPTION            | PART NUMBER                                                                                             | QUANTITY                                                                                                                                                                          |
|-------|------------------------|---------------------------------------------------------------------------------------------------------|-----------------------------------------------------------------------------------------------------------------------------------------------------------------------------------|
| 1     | 1/4"-20UNCx13 Screw    | 20120-13013-036                                                                                         | 24                                                                                                                                                                                |
| 2     | 1/4"-20UNC Screw       | G361-0002-9091                                                                                          | 4                                                                                                                                                                                 |
| 3     | NO.10-24UNCx10 Screw   | 20124-10010-036                                                                                         | 2                                                                                                                                                                                 |
| 4     | 1/4"-20UNC Nut         | 31220-13000-036                                                                                         | 4                                                                                                                                                                                 |
| 5     | ST4.2x10 Tapping Screw | 24200-42010-136                                                                                         | 8                                                                                                                                                                                 |
| 6     | U Pin                  | G350-0026-9000                                                                                          | 1                                                                                                                                                                                 |
|       |                        |                                                                                                         |                                                                                                                                                                                   |
|       | 3<br>4<br>5            | 2 1/4"-20UNC Screw<br>3 NO.10-24UNCx10 Screw<br>4 1/4"-20UNC Nut<br>5 ST4.2x10 Tapping Screw<br>6 U Pin | 2 1/4"-20UNC Screw G361-0002-9091   3 NO.10-24UNCx10 Screw 20124-10010-036   4 1/4"-20UNC Nut 31220-13000-036   5 ST4.2x10 Tapping Screw 24200-42010-136   6 U Pin G350-0026-9000 |

#### **A** Caution:

Sheet metal can cause injury. Wear gloves when installing the grill.

|                     |                        | 3                    |
|---------------------|------------------------|----------------------|
| 1/4"-20UNCx13 Screw | 1/4″-20UNC Screw       | NO.10-24UNCx10 Screw |
| <b>X 24</b>         | <b>X 4</b>             | X 2                  |
| 4                   | 5                      | 6                    |
| 1/4″-20UNC Nut      | ST4.2x10 Tapping Screw | U Pin                |
| X 4                 | X 8                    | X 1                  |