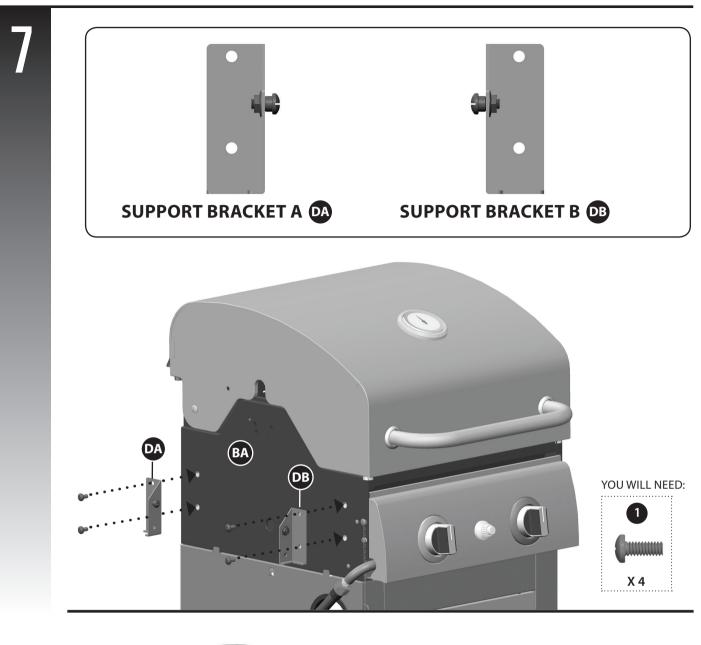

| G364-M001-01                                                                                       |
|                                                                                                                                                                                                   | G453-M015-02<br>G430-C001-01                                                                       |
|                                                                                                                                                                                                   | Door Magnet Assembly<br>Hardware Pack<br>Assembly Manual<br>Safe Use and Care Manual<br>Tank Screw |

## EXPLODED DIAGRAM (PROPANE) FOR 85-3136-8 (G36401)



























ATTENTION: YOUR MODEL includes the CONVERTIBLE VALVE SYSTEM™. If you would like to convert your BBQ from PROPANE to NATURAL GAS, the following kit is required

> Convertible Valve System<sup>™</sup> Natural Gas Conversion Kit - product number: 85-2261-4 (available at Canadian Tire)

Before completing steps 10 to 15, follow the steps outlined in the CONVERTIBLE VALVE SYSTEM™ instruction manual that accompanied the kit.











h

## HOW TO CONVERT YOUR BBQ TO NATURAL GAS

This barbecue was sold PROPANE READY, if you wish to run your barbecue on Natural Gas you must purchase the Natural Gas Conversion Kit sold at Canadian Tire, product #85-2261-4.



# IMPORTANT Make sure the conversion kit packaging has the following symbol on it:



## **WARNING HOT SURFACES**



## **CAUTIO