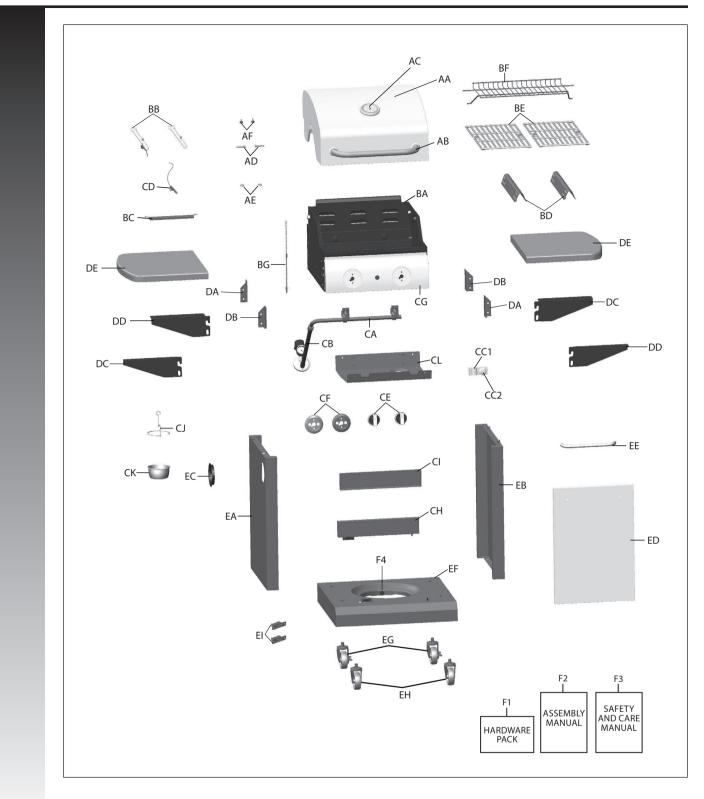

## PARTS LIST (PROPANE) FOR 85-3136-8 (G36401)

| Top Lid Assembly<br>Lid Handle<br>Thermometer and Bezel<br>Screw for Top Lid<br>Lid Bumper, Front<br>Lid Bumper, Rear<br>Burner Box Assembly<br>Main Burners<br>Carryover Assembly<br>Flame Tamer | G364-2000-01<br>G364-0002-01<br>G364-0004-01<br>G309-0008-02<br>G527-0002-02<br>G303-0038-01<br>   |
|---------------------------------------------------------------------------------------------------------------------------------------------------------------------------------------------------|----------------------------------------------------------------------------------------------------|
| Thermometer and Bezel<br>Screw for Top Lid<br>Lid Bumper, Front<br>Lid Bumper, Rear<br>Burner Box Assembly<br>Main Burners<br>Carryover Assembly                                                  | G364-0004-01<br>G309-0008-02<br>G527-0002-02<br>G303-0038-01                                       |
| Screw for Top Lid<br>Lid Bumper, Front<br>Lid Bumper, Rear<br>Burner Box Assembly<br>Main Burners<br>Carryover Assembly                                                                           | G309-0008-02<br>G527-0002-02<br>G303-0038-01                                                       |
| Lid Bumper, Front<br>Lid Bumper, Rear<br>Burner Box Assembly<br>Main Burners<br>Carryover Assembly                                                                                                | G527-0002-02<br>G303-0038-01                                                                       |
| Lid Bumper, Rear<br>Burner Box Assembly<br>Main Burners<br>Carryover Assembly                                                                                                                     | G303-0038-01                                                                                       |
| Burner Box Assembly<br>Main Burners<br>Carryover Assembly                                                                                                                                         |                                                                                                    |
| Main Burners<br>Carryover Assembly                                                                                                                                                                | G309-0D00-01                                                                                       |
| Main Burners<br>Carryover Assembly                                                                                                                                                                | 0309-0000-01                                                                                       |
| Carryover Assembly                                                                                                                                                                                | G364-2200-01                                                                                       |
|                                                                                                                                                                                                   | G309-0C02-01                                                                                       |
|                                                                                                                                                                                                   | G458-0018-01                                                                                       |
|                                                                                                                                                                                                   |                                                                                                    |
| Cooking Grate                                                                                                                                                                                     | G309-0019-01                                                                                       |
| Warming Rack                                                                                                                                                                                      | G309-0003-01                                                                                       |
| Match Holder                                                                                                                                                                                      | G608-0019-02                                                                                       |
| Manifold Assembly                                                                                                                                                                                 | G364-5000-01                                                                                       |
| Regulator                                                                                                                                                                                         | G364-0006-01                                                                                       |
| Electronic Ignition Assembly                                                                                                                                                                      | F401-0012-01                                                                                       |
| Ignition Battery Cover                                                                                                                                                                            | G432-0026-01                                                                                       |
| Electrode Set, Main Burner                                                                                                                                                                        | G362-0023-01                                                                                       |
| Control Knob                                                                                                                                                                                      | G364-0007-01                                                                                       |
| Bezel, Control Knob                                                                                                                                                                               | G364-0008-01                                                                                       |
| Control Panel                                                                                                                                                                                     | G364-0200-01                                                                                       |
| Door Support Rail                                                                                                                                                                                 | G309-1N00-01                                                                                       |
| Upper Back Brace                                                                                                                                                                                  | G309-2701-01                                                                                       |
| Grease Cup Hook                                                                                                                                                                                   | G305-0043-01                                                                                       |
| Grease Cup                                                                                                                                                                                        | G430-0033-02                                                                                       |
| Heat Shield                                                                                                                                                                                       | G309-5102-01                                                                                       |
| Support Proclet A                                                                                                                                                                                 | G309-0005-01                                                                                       |
| Support Bracket A                                                                                                                                                                                 | G309-0005-01                                                                                       |
| Support Bracket B                                                                                                                                                                                 |                                                                                                    |
| Shelf Support A                                                                                                                                                                                   | G361-1001-01                                                                                       |
| Shelf Support B                                                                                                                                                                                   | G361-1002-01                                                                                       |
| Side Shelf                                                                                                                                                                                        | G364-0009-01                                                                                       |
| Cart Side Panel, Left                                                                                                                                                                             | G364-0012-01                                                                                       |
| Cart Side Panel, Right                                                                                                                                                                            | G309-0025-01                                                                                       |
| Grommet                                                                                                                                                                                           | G501-0039-01                                                                                       |
| Door Assembly                                                                                                                                                                                     | G364-9000-01                                                                                       |
| Door Handle                                                                                                                                                                                       | G453-0053-01                                                                                       |
| Bottom Shelf                                                                                                                                                                                      | G364-0400-01                                                                                       |
| Locking Castor                                                                                                                                                                                    | G350-0023-01                                                                                       |
| Castor                                                                                                                                                                                            | G350-0024-01                                                                                       |
| Door Magnet Assembly                                                                                                                                                                              | G213-0022-01                                                                                       |
| Hardwaro Pack                                                                                                                                                                                     | G264 P001 01                                                                                       |
|                                                                                                                                                                                                   | G364-B001-01                                                                                       |
|                                                                                                                                                                                                   | G364-M001-01                                                                                       |
|                                                                                                                                                                                                   | G453-M015-02<br>G430-C001-01                                                                       |
|                                                                                                                                                                                                   | Door Magnet Assembly<br>Hardware Pack<br>Assembly Manual<br>Safe Use and Care Manual<br>Tank Screw |

## EXPLODED DIAGRAM (PROPANE) FOR 85-3136-8 (G36401)

ATTENTION: YOUR MODEL includes the CONVERTIBLE VALVE SYSTEM™. If you would like to convert your BBQ from PROPANE to NATURAL GAS, the following kit is required