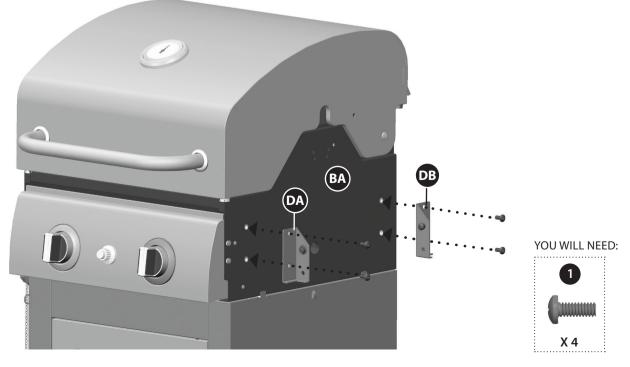

| G364-M001-01                                                                                       |
|                                                                                                                                                                                                   | G453-M015-02<br>G430-C001-01                                                                       |
|                                                                                                                                                                                                   | Door Magnet Assembly<br>Hardware Pack<br>Assembly Manual<br>Safe Use and Care Manual<br>Tank Screw |

## EXPLODED DIAGRAM (PROPANE) FOR 85-3136-8 (G36401)



























ATTENTION: YOUR MODEL includes the CONVERTIBLE VALVE SYSTEM™. If you would like to convert your BBQ from PROPANE to NATURAL GAS, the following kit is required

> Convertible Valve System<sup>™</sup> Natural Gas Conversion Kit - product number: 85-2261-4 (available at Canadian Tire)

Before completing steps 10 to 15, follow the steps outlined in the CONVERTIBLE VALVE SYSTEM™ instruction manual that accompanied the kit.











h

## HOW TO CONVERT YOUR BBQ TO NATURAL GAS

This barbecue was sold PROPANE READY, if you wish to run your barbecue on Natural Gas you must purchase the Natural Gas Conversion Kit sold at Canadian Tire, product #85-2261-4.



# IMPORTANT Make sure the conversion kit packaging has the following symbol on it:



## **WARNING HOT SURFACES**



## **CAUTION!