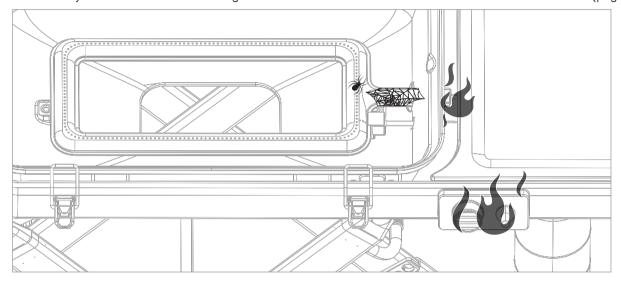

les, air shutter or venturi get blocked, it will affect the propane and air mixture, causing low or inconsistent flames or flames coming from the burner venturi opening.



#### **USING YOUR GRILL**

#### **BLOCKED BURNER VENTURI**

Blockages in the burner venturi caused by spiders, insects and nests can cause a flash-back fire.

A flash-back fire occurs when a blockage in the venturi tube caused by spiders, insects and nests blocks the flow of gas, forcing it back towards the control panel and control knob. The ignited gas, if not detected, can cause a fire to burn in this area. If you experience any of the characteristics of flash-back fire. Close the LP Cylinder and shut-off immediately. Follow the Burner Cleaning Procedure outlined in the maintenance section of this manual (page 30).



#### Characteristics of a flash-back fire:

- A fire burning outside of the cook box, usually visible behind or under the control panel.
- Hot or melting control knobs.
- Large yellow, unruly flames accompanied by the smell of gas.
- Burners not lighting correctly or partially lighting.

#### **⚠ WARNING**

Warning: at first sight of yellow, unruly flames, poorly lit burner accompanied by the smell of gas, shut down your grill and perform burner cleaning maintenance, outlined in the maintenance section of this manual page 30.

#### **HOW TO AVOID GREASE FIRES**

A fire burning inside the grill burner box may become uncontrollable if not monitored. A grease fire is usually accompanied by high flames, a lot of smoke and black soot. The fire may cause charring on the interior of grill lid o