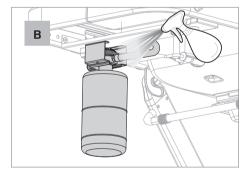

#### **⚠ WARNINGS ⚠**

- The propane cylinder must be disconnected when the gas grill is not in use and when transporting this grill.
- Do not store or use gasoline or other flammable liquids or vapours in the vicinity of this grill.
- LP cylinder must be stored outdoors out of the reach of children and must not be stored in a building, garage, or any other enclosed space.
- After a period of storage and/or non-use, the grill should be checked for gas leaks and burner obstructions before use.
- Storage of the grill indoors is permissible only if the LP cylinder is disconnected and removed from the grill.
- When the gas grill is to be stored indoors, the connection between the propane cylinder and the gas
  grill must be disconnected and the cylinder removed and stored outdoors in a well-ventilated space
  out of reach of children.