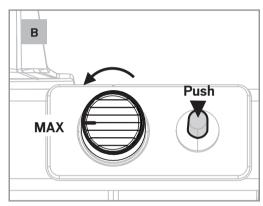

#### **⚠ DANGER ⚠**

- This gas grill is designed for LP only.
- Do not leave grill unattended when operating.
- Follow the lighting instructions carefully when operating grill.
- Do not light the burners with lid closed.
- If the grill is not in use, the gas must be turned 'OFF' at the LP cylinder valve.
- Leak test the unit before initial use, annually, whenever any gas components are replaced, or the LP cylinder changed.
- Do not move grill while it is hot or in operation.
- Keep the cooking area clear of flammable vapours and liquids such as petrol, alcohol and combustible materials.
- Should a grease fire occur, turn off the burner and leave lid closed until the fire is out.
- Grill is hot when in use; to avoid burns, DO NOT touch the lid, burner box, or side shelf.
- Keep children and pets away from the hot grill.
- Exercise caution when using this grill. Use heat-resistant grill mitts or gloves when operating grill.
- Inspect the gas supply hose before each use. If there is evidence of excessive abrasion or wear or the
  hose is cut, it must be replaced with a replacement pressure regulator and hose assembly specified by
  the grill manufacturer.
- Keep the fuel supply hose away from any heated surfaces.
- Do not use water, beer, or any other liquids to control flare-ups.
- Clean the grease tray regularly to avoid build-up, which may lead to grease fire.