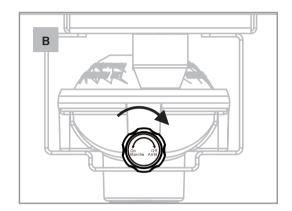

wn in Figure C. Position the match lighting tool through the grill grates, near the ports of the burner.
- 2. Push in and turn the control knob counter-clockwise.



#### SHUT DOWN PROCEDURE

- Push in and turn the burner control knob clockwise to the 'O'/OFF position.
- 2. Turn the gas regulator valve 'OFF' by turning clockwise.

#### **MARNING:**

NEVER STAND WITH YOUR HEAD DIRECTLY OVER THE GRILL WHEN PREPARING TO LIGHT THE MAIN BURNERS TO PREVENT POSSIBLE BODILY INJURY. MULTIPLE TRIES AT RELIGHTING BURNERS COULD RESULT IN A BUILD-UP OF GAS AND A FLASH OF FLAMES. IF YOU ARE HAVING TROUBLE LIGHTING, SEE THE TROUBLESHOOTING SECTION OF THIS MANUAL.

#### **OPERATING INSTRUCTIONS**

#### REMOVING THE LP CYLINDER

⚠ WARNING: The LP cylinder must be removed every time the cart is lowered.





- 1. Ensure the burner control knob is '0'/ OFF by pushing it in and turning it clockwise to the '0'/ OFF position (Figure A).
- 2. Ensure the gas supply regulator is 'OFF' (Figure B).





- 3. Unscrew LP cylinder from the regulator and remove it from the grill (Figure C and D).
- 4. Place the plastic cap on the cylinder.

★ WARNING: Use cylinders that are marked "Propane Fuel" only.

MARNING: Never store a spare LP gas cylinder near the grill.

⚠ **WARNING:** Be careful not to cross thread when installing the cylinder. Do not use tools to tighten the cylinder.

⚠ **WARNING:** The dust cap should be in place when the propane cylinder is not in use to prevent dirt and debris from entering.

⚠ WARNING: Review instructions on propane cylinder prior to using. A dented or rusted cylinder may