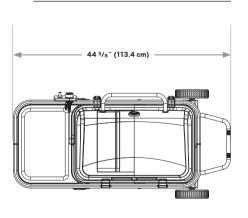

#### PORTABLE GRILL WITH FOLDING CART

| 1  | Built-in Temperature Gauge                  |
|----|---------------------------------------------|
| 2  | Porcelain-Enameled Cast-Iron Cooking Grates |
| 3  | Regulator Valve                             |
| 4  | Side Table (capacity: 20 lb/9 kg)           |
| 5  | Lid Locks                                   |
| 6  | Folding Cart                                |
| 7  | Kickstand                                   |
| 8  | Pull Handle and Foot Stand                  |
| 9  | Grease Tray                                 |
| 10 | Ignition                                    |
| 11 | Cart Lock                                   |
| 12 | Leg Bracket                                 |
| 13 | Wheels                                      |

#### PRODUCT NUMBER: 085-0109-2 / G39921

This gas grill is certified under Canadian and American National Standards, CSA 1.6 – 2022 and ANSI Z21.58 – 2022 respectively for outdoor gas grills and should be installed to conform to local codes. In the absence of local codes, install to the current CAN/CSA-B149.1 Propane Installation Code in Canada or to the National Fuel Gas Code, ANSI Z223.1/NFPA 54 and ANSI/NFPA 58 in the United States.