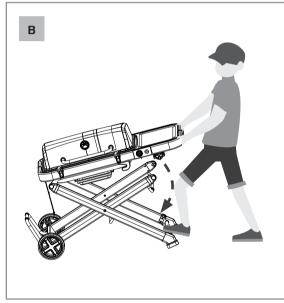

t use tools to tighten the cylinder.

⚠ **WARNING:** The dust cap should be in place when the propane cylinder is not in use to prevent dirt and debris from entering.

⚠ WARNING: Review instructions on propane cylinder prior to using. A dented or rusted cylinder may be hazardous. Discard cylinder if rust particles or debris are in the connection area of the propane cylinder.

#### **OPERATING INSTRUCTIONS**

#### **LOWERING THE GRILL**

Before you lower your grill and transport the Grill Truismo™ Portable Gas Grill with Folding Cart always check the following.

- The burner control knob must be '0'/OFF.
- The gas supply regulator must be 'OFF'.
- The LP cylinder must be removed.
- The lid must be locked.
- The grill must be cooled, and the grease tray removed, cleaned and repositioned.







From the raised position, place one foot on the foot stand at the base of the grill, grasp the side table frame and carefully lift towards you to disengage the grill top from the leg brackets before slowly lowering the grill. You will hear a 'click' when the cart is locked (Figure A-C).

#### **CAUTION:**

AVOID PERSONAL INJURY OR DAMAGE TO THE GRILL.

USE CAUTION WHEN LOWERING THE CART. ALWAYS GUIDE THE CART WHILE MOVING TO THE DOWN POSITION. MAINTAIN A STEADY GRIP OF THE SIDE TABLE FRAME.

#### **USING YOUR GRILL**

#### **FIRST USE**

- Perform an initial burn-off.
- 2. Heat the grill on the highest setting, with the lid closed for at least 20 minutes prior to grilling for the first time, or until the thermometer shows 260°C (500°F). When lit for the first time, the gas grill emits