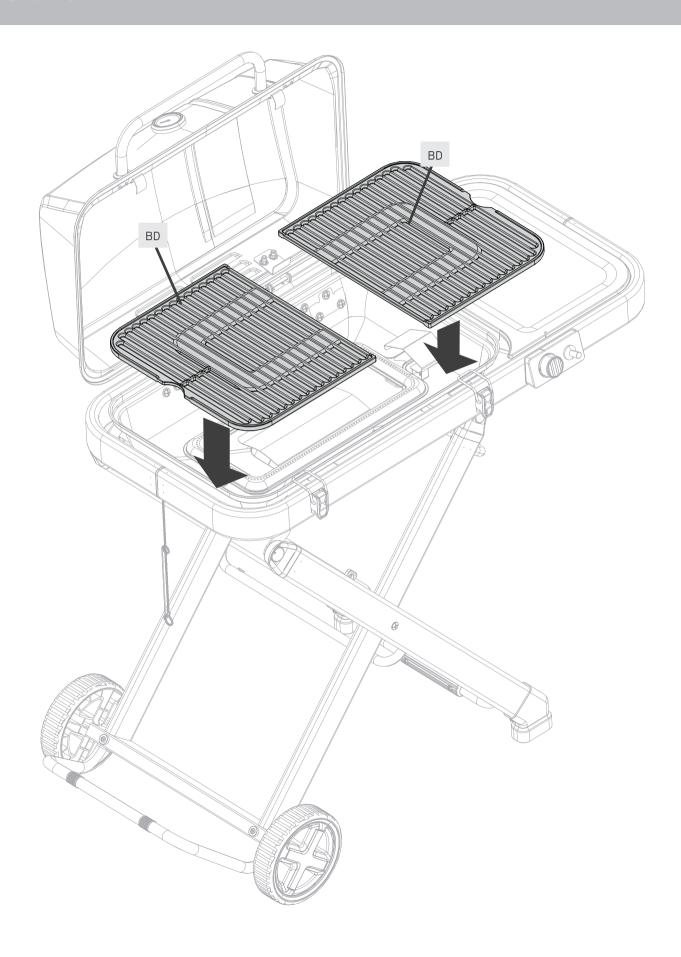

#### PORTABLE GRILL WITH FOLDING CART

| 1  | Built-in Temperature Gauge                  |
|----|---------------------------------------------|
| 2  | Porcelain-Enameled Cast-Iron Cooking Grates |
| 3  | Regulator Valve                             |
| 4  | Side Table (capacity: 20 lb/9 kg)           |
| 5  | Lid Locks                                   |
| 6  | Folding Cart                                |
| 7  | Kickstand                                   |
| 8  | Pull Handle and Foot Stand                  |
| 9  | Grease Tray                                 |
| 10 | Ignition                                    |
| 11 | Cart Lock                                   |
| 12 | Leg Bracket                                 |
| 13 | Wheels                                      |