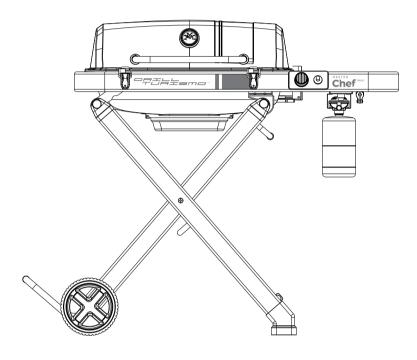

#### PORTABLE GRILL WITH FOLDING CART

| 1  | Built-in Temperature Gauge                  |
|----|---------------------------------------------|
| 2  | Porcelain-Enameled Cast-Iron Cooking Grates |
| 3  | Regulator Valve                             |
| 4  | Side Table (capacity: 20 lb/9 kg)           |
| 5  | Lid Locks                                   |
| 6  | Folding Cart                                |
| 7  | Kickstand                                   |
| 8  | Pull Handle and Foot Stand                  |
| 9  | Grease Tray                                 |
| 10 | Ignition                                    |
| 11 | Cart Lock                                   |
| 12 | Leg Bracket                                 |
| 13 | Wheels                                      |

#### PRODUCT NUMBER: 085-0109-2 / G39921

This gas grill is certified under Canadian and American National Standards, CSA 1.6 – 2022 and ANSI Z21.58 – 2022 respectively for outdoor gas grills and should be installed to conform to local codes. In the absence of local codes, install to the current CAN/CSA-B149.1 Propane Installation Code in Canada or to the National Fuel Gas Code, ANSI Z223.1/NFPA 54 and ANSI/NFPA 58 in the United States.