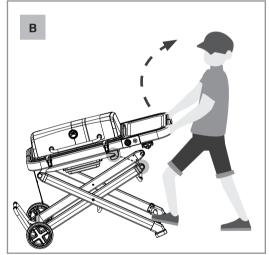

#### PORTABLE GRILL WITH FOLDING CART

| 1  | Built-in Temperature Gauge                  |
|----|---------------------------------------------|
| 2  | Porcelain-Enameled Cast-Iron Cooking Grates |
| 3  | Regulator Valve                             |
| 4  | Side Table (capacity: 20 lb/9 kg)           |
| 5  | Lid Locks                                   |
| 6  | Folding Cart                                |
| 7  | Kickstand                                   |
| 8  | Pull Handle and Foot Stand                  |
| 9  | Grease Tray                                 |
| 10 | Ignition                                    |
| 11 | Cart Lock                                   |
| 12 | Leg Bracket                                 |
| 13 | Wheels                                      |