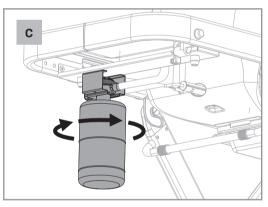

RE

- Push in and turn the burner control knob clockwise to the 'O'/OFF position.
- 2. Turn the gas regulator valve 'OFF' by turning clockwise.

#### **MARNING:**

NEVER STAND WITH YOUR HEAD DIRECTLY OVER THE GRILL WHEN PREPARING TO LIGHT THE MAIN BURNERS TO PREVENT POSSIBLE BODILY INJURY. MULTIPLE TRIES AT RELIGHTING BURNERS COULD RESULT IN A BUILD-UP OF GAS AND A FLASH OF FLAMES. IF YOU ARE HAVING TROUBLE LIGHTING, SEE THE TROUBLESHOOTING SECTION OF THIS MANUAL.

#### **OPERATING INSTRUCTIONS**

#### REMOVING THE LP CYLINDER

⚠ WARNING: The LP cylinder must be removed every time the cart is lowered.





- 1. Ensure the burner control knob is '0'/ OFF by pushing it in and turning it clockwise to the '0'/ OFF position (Figure A).
- 2. Ensure the gas supply regulator is 'OFF' (Figure B).





- 3. Unscrew LP cylinder from the regulator and remove it from the grill (Figure C and D).
- 4. Place the plastic cap on the cylinder.

★ WARNING: Use cylinders that are marked "Propane Fuel" only.

MARNING: Never store a spare LP gas cylinder near the grill.

⚠ **WARNING:** Be careful not to cross thread when installing the cylinder. Do not use tools to tighten the cylinder.

⚠ **WARNING:** The dust cap should be in place when the propane cylinder is not in use to prevent dirt and debris from entering.

⚠ WARNING: Review instructions on propane cylinder prior to using. A dented or rusted cylinder may be hazardous. Discard cylinder if rust particles or debris are in the connection area of the propane cylinder.

#### **OPERATING INSTRUCTIONS**

#### **LOWERING THE GRILL**

Before you lo