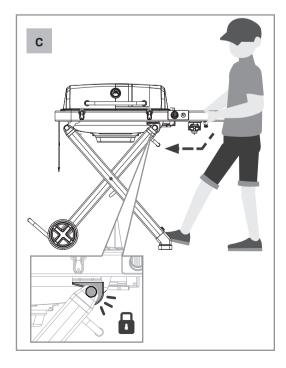

-0079-01 |
|          |      |                             |              |
| E1       | 1    | Assembly and User<br>Manual | G399-M021-01 |

|          | Hardware Pack          |  |
|----------|------------------------|--|
| Item No. | Description            |  |
| 1        | Hitch Pin × 1          |  |
| 2        | 3/8" Tapping Screw × 2 |  |
| 3        | ⊕ 8 Flat Washer × 2    |  |









# **STEP 5: RAISING THE GRILL**

#### **RAISING THE GRILL**



# **ATTENTION**:

ENSURE THE LID IS CLOSED AND LOCKED BEFORE PROCEEDING.

1. From a closed position, place one foot on the foot stand, grasp the side table with both hands and press the cart lock release button with your right hand (Figure A and B).



2. Lift towards you and lock the grill top into the leg brackets as shown (Figure C).











⚠ INSTALLING THE LP CYLINDER:
See Installing the LP Cylinder, page 18

#### LP GAS CYLINDER SAFETY

# LP GAS CYLINDER WHAT IS LIQUID PETROLEUM (LP) GAS?

Liquid Petroleum gas (also called LP gas, liquid propane or propane) is non toxic, odourless and colourless when produced. For your safety, LP gas has been given an odour (like rotten cabbage) so that it can be detected. LP gas is highly flammable and may ignite unexpectedly when mixed with air. It becomes liquid when stored under high pressure inside a cylinder and vaporizes when released. LP gas is heavier than air and tends to collect in low areas. It is important that there are no leaking connections on your portable gas grill that could cause a fire or explosion. See leak test, page 20.

#### IMPORTANT INFORMATION ABOUT LP