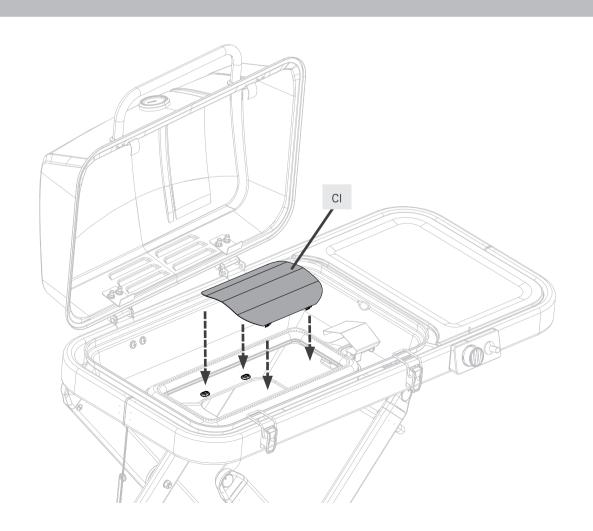

9-01 |
|          |      |                             |              |
| E1       | 1    | Assembly and User<br>Manual | G399-M021-01 |

|          | Hardware Pack          |  |
|----------|------------------------|--|
| Item No. | Description            |  |
| 1        | Hitch Pin × 1          |  |
| 2        | 3/8" Tapping Screw × 2 |  |
| 3        | ⊕ 8 Flat Washer × 2    |  |









# **STEP 5: RAISING THE GRILL**

#### **RAISING THE GRILL**



# **ATTENTION**:

ENSURE THE LID IS CLOSED AND LOCKED BEFORE PROCEEDING.

1. From a closed position, place one foot on the foot stand, grasp the side table with both hands and press the cart lock release button with your right hand (Figure A and B).



2. Lift towards you and lock the grill top into the leg brackets as shown (Figure C).











⚠ INSTALLING THE LP CYLINDER:
See Installing the LP Cylinder, page 18

#### LP GAS CYLINDER SAFETY

# LP GAS CYLINDER WHAT IS LIQUID PETROLEUM (LP) GAS?

Liquid Petroleum gas (also called LP gas, liquid propane or propane) is non toxic, odourless and colourless when produced. For your safety, LP gas has been given an odour (like rotten cabbage) so that it can be detected. LP gas is highly flammable and may ignite unexpectedly when mixed with air. It becomes liquid when stored under high pressure inside a cylinder and vaporizes when released. LP gas is heavier than air and tends to collect in low areas. It is important that there are no leaking connections on your portable gas grill that could cause a fire or explosion. See leak test, page 20.

#### IMPORTANT INFORMATION ABOUT LP GAS