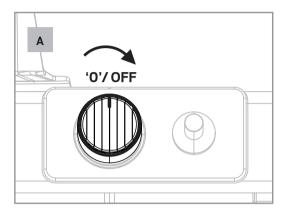

#### **⚠ DANGER ⚠**

- This gas grill is designed for LP only.
- Do not leave grill unattended when operating.
- Follow the lighting instructions carefully when operating grill.
- Do not light the burners with lid closed.
- If the grill is not in use, the gas must be turned 'OFF' at the LP cylinder valve.
- Leak test the unit before initial use, annually, whenever any gas components are replaced, or the LP cylinder changed.
- Do not move grill while it is hot or in operation.
- Keep the cooking area clear of flammable vapours and liquids such as petrol, alcohol and combustible materials.
- Should a grease fire occur, turn off the burner and leave lid closed until the fire is out.
- Grill is hot when in use; to avoid burns, DO NOT touch the lid, burner box, or side shelf.
- Keep children and pets away from the hot grill.
- Exercise caution when using this grill. Use heat-resistant grill mitts or gloves when operating grill.
- Inspect the gas supply hose before each use. If there is evidence of excessive abrasion or wear or the
  hose is cut, it must be replaced with a replacement pressure regulator and hose assembly specified by
  the grill manufacturer.
- Keep the fuel supply hose away from any heated surfaces.
- Do not use water, beer, or any other liquids to control flare-ups.
- Clean the grease tray regularly to avoid build-up, which may lead to grease fire.