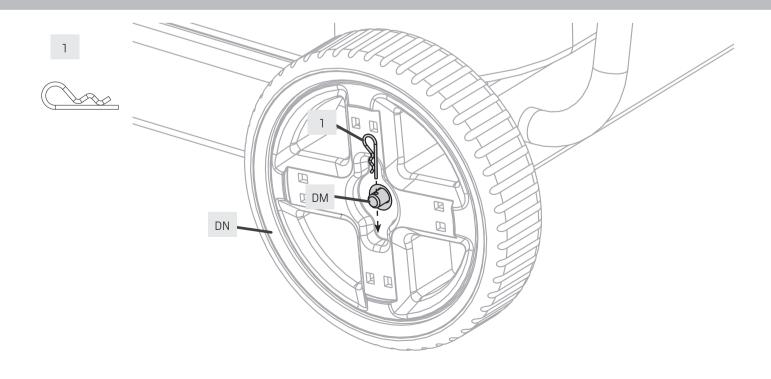

#### PORTABLE GRILL WITH FOLDING CART

| 1  | Built-in Temperature Gauge                  |
|----|---------------------------------------------|
| 2  | Porcelain-Enameled Cast-Iron Cooking Grates |
| 3  | Regulator Valve                             |
| 4  | Side Table (capacity: 20 lb/9 kg)           |
| 5  | Lid Locks                                   |
| 6  | Folding Cart                                |
| 7  | Kickstand                                   |
| 8  | Pull Handle and Foot Stand                  |
| 9  | Grease Tray                                 |
| 10 | Ignition                                    |
| 11 | Cart Lock                                   |
| 12 | Leg Bracket                                 |
| 13 | Wheels                                      |