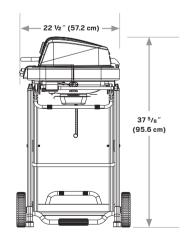

#### PORTABLE GRILL WITH FOLDING CART

| 1  | Built-in Temperature Gauge                  |
|----|---------------------------------------------|
| 2  | Porcelain-Enameled Cast-Iron Cooking Grates |
| 3  | Regulator Valve                             |
| 4  | Side Table (capacity: 20 lb/9 kg)           |
| 5  | Lid Locks                                   |
| 6  | Folding Cart                                |
| 7  | Kickstand                                   |
| 8  | Pull Handle and Foot Stand                  |
| 9  | Grease Tray                                 |
| 10 | Ignition                                    |
| 11 | Cart Lock                                   |
| 12 | Leg Bracket                                 |
| 13 | Wheels                                      |

#### PRODUCT NUMBER: 085-0109-2 / G39921

This gas grill is certified under Canadian and American National Standards, CSA 1.6 – 2022 and ANSI Z21.58 – 2022 respectively for outdoor gas grills and should be installed to conform to local codes. In the absence of local codes, install to the current CAN/CSA-B149.1 Propane Installation Code in Canada or to the National Fuel Gas Code, ANSI Z223.1/NFPA 54 and ANSI/NFPA 58 in the United States.