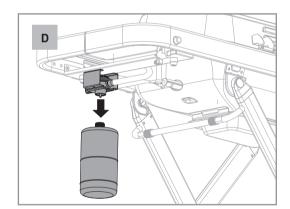

- Push in and turn the burner control knob clockwise to the 'O'/OFF position.
- 2. Turn the gas regulator valve 'OFF' by turning clockwise.

#### **MARNING:**

NEVER STAND WITH YOUR HEAD DIRECTLY OVER THE GRILL WHEN PREPARING TO LIGHT THE MAIN BURNERS TO PREVENT POSSIBLE BODILY INJURY. MULTIPLE TRIES AT RELIGHTING BURNERS COULD RESULT IN A BUILD-UP OF GAS AND A FLASH OF FLAMES. IF YOU ARE HAVING TROUBLE LIGHTING, SEE THE TROUBLESHOOTING SECTION OF THIS MANUAL.

#### **OPERATING INSTRUCTIONS**

#### REMOVING THE LP CYLINDER

⚠ WARNING: The LP cylinder must be removed every time the cart is lowered.





- 1. Ensure the burner control knob is '0'/ OFF by pushing it in and turning it clockwise to the '0'/ OFF position (Figure A).
- 2. Ensure the gas supply regulator is 'OFF' (Figure B).





- 3. Unscrew LP cylinder from the regulator and remove it from the grill (Figure C and D).
- 4. Place the plastic cap on the cylinder.

★ WARNING: Use cylinders that are marked "Propane Fuel" only.

MARNING: Never store a spare LP gas cylinder near the grill.

⚠ **WARNING:** Be careful not to cross thread when installing the cylinder. Do not use tools to tighten the cylinder.

⚠ **WARNING:** The dust cap should be in place when the propane cylinder is not in use to prevent dirt and debris from entering.

⚠ WARNING: Review instructions on propane cylinder prior to using. A dented or rusted cylinder may be hazardous. Discard cylinder if rust particles or debris are in the connection area of the propane cylinder.

#### **OPERATING INSTRUCTIONS**

#### **LOWERING THE GRILL**

Before you lowe