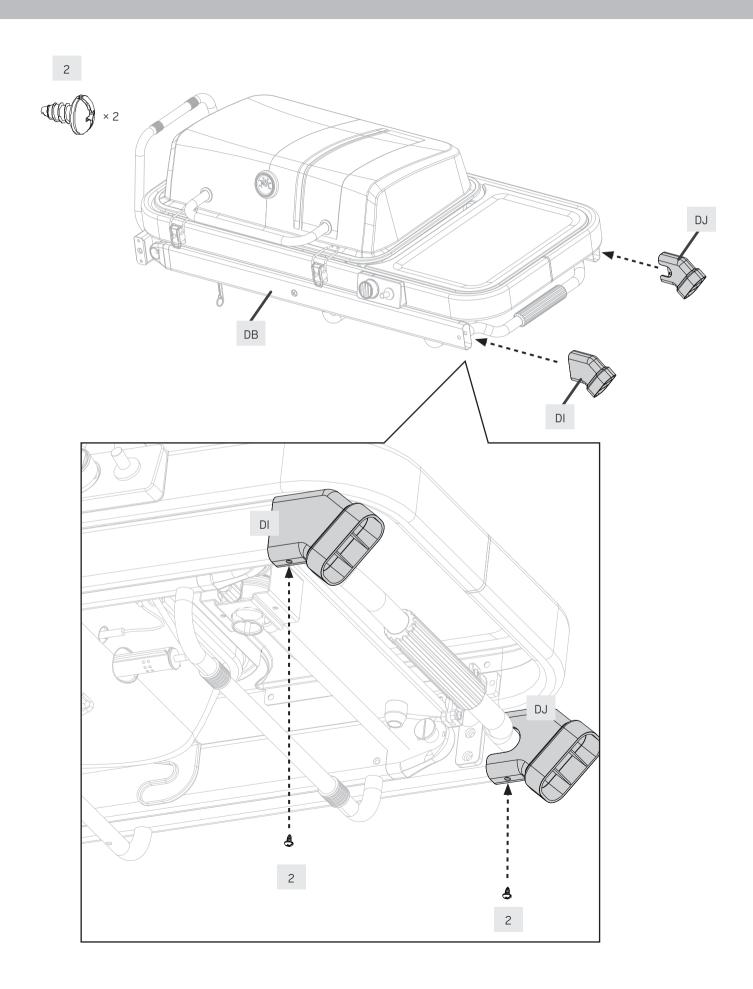

Right         | G399-0033-01 |
| DK       | 2    | Leg Washer                  | G399-0036-01 |
| DL       | 2    | Hinge Bolt                  | G399-0037-01 |
| DM       | 1    | Wheel Axle                  | G399-0029-01 |
| DN       | 2    | Wheel                       | G399-0026-01 |
| DO       | 2    | Wheel Cover                 | G399-0028-01 |
| DP       | 1    | Match Holder                | G401-0079-01 |
|          |      |                             |              |
| E1       | 1    | Assembly and User<br>Manual | G399-M021-01 |

|          | Hardware Pack          |  |
|----------|------------------------|--|
| Item No. | Description            |  |
| 1        | Hitch Pin × 1          |  |
| 2        | 3/8" Tapping Screw × 2 |  |
| 3        | ⊕ 8 Flat Washer × 2    |  |









# **STEP 5: RAISING THE GRILL**

#### **RAISING THE GRILL**



# **ATTENTION**:

ENSURE THE LID IS CLOSED AND LOCKED BEFORE PROCEEDING.

1. From a closed position, place one foot on the foot stand, grasp the side table with both hands and press the cart lock release button with your right hand (Figure A and B).



2. Lift towards you and lock the grill top into the leg brackets as shown (Figure C).











⚠ INSTALLING THE LP CYLINDER:
See Installing the LP Cylinder, page 18

#### LP GAS CYLINDER SAFETY

# LP GAS CYLINDER WHAT IS LIQUID PETROLEUM (LP) GAS?

Liquid Petroleum gas (also called LP gas, liquid propane or propane) is non toxic, odourless and colourless when produced. For your safety, LP gas has been given an odour (like rotten cabbage) so that it can be detected. LP g