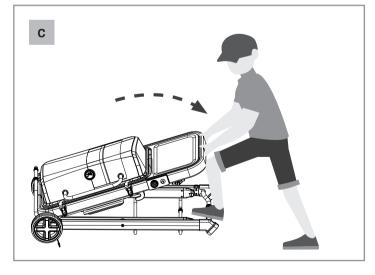

use tools to tighten the cylinder.

⚠ **WARNING:** The dust cap should be in place when the propane cylinder is not in use to prevent dirt and debris from entering.

⚠ WARNING: Review instructions on propane cylinder prior to using. A dented or rusted cylinder may be hazardous. Discard cylinder if rust particles or debris are in the connection area of the propane cylinder.

#### **OPERATING INSTRUCTIONS**

#### **LOWERING THE GRILL**

Before you lower your grill and transport the Grill Truismo™ Portable Gas Grill with Folding Cart always check the following.

- The burner control knob must be '0'/OFF.
- The gas supply regulator must be 'OFF'.
- The LP cylinder must be removed.
- The lid must be locked.
- The grill must be cooled, and the grease tray removed, cleaned and repositioned.







From the raised position, place one foot on the foot stand at the base of the grill, grasp the side table frame and carefully lift towards you to disengage the grill top from the leg brackets before slowly lowering the grill. You will hear a 'click' when the cart is locked (Figure A-C).

#### **CAUTION:**

AVOID PERSONAL INJURY OR DAMAGE TO THE GRILL.

USE CAUTION WHEN LOWERING THE CART. ALWAYS GUIDE THE CART WHILE MOVING TO THE DOWN POSITION. MAINTAIN A STEADY GRIP OF THE SIDE TABLE FRAME.

#### **USING YOUR GRILL**

#### **FIRST USE**

- Perform an initial burn-off.
- 2. Heat the grill on the highest setting, with the lid closed for at least 20 minutes prior to grilling for the first time, or until the thermometer shows 260°C (500°F). When lit for the first time, the gas grill emits a