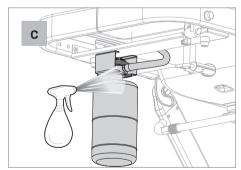

#### **⚠ WARNINGS ⚠**

- The propane cylinder must be disconnected when the gas grill is not in use and when transporting this grill.
- Do not store or use gasoline or other flammable liquids or vapours in the vicinity of this grill.
- LP cylinder must be stored outdoors out of the reach of children and must not be stored in a building, garage, or any other enclosed space.
- After a period of storage and/or non-use, the grill should be checked for gas leaks and burner obstructions before use.
- Storage of the grill indoors is permissible only if the LP cylinder is disconnected and removed from the grill.
- When the gas grill is to be stored indoors, the connection between the propane cylinder and the gas
  grill must be disconnected and the cylinder removed and stored outdoors in a well-ventilated space
  out of reach of children.