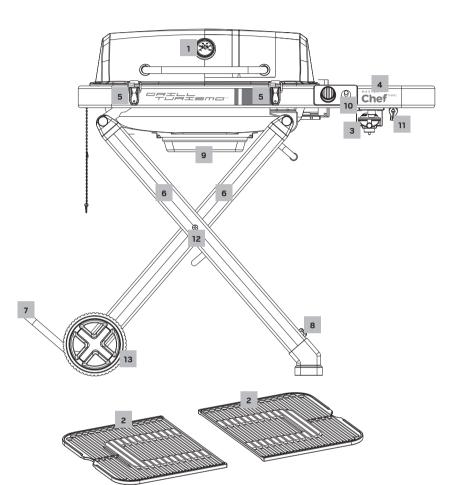

# **GETTING TO KNOW YOUR GRILL**

# 

#### PORTABLE GRILL WITH FOLDING CART

| 1  | Built-in Temperature Gauge                  |
|----|---------------------------------------------|
| 2  | Porcelain-Enameled Cast-Iron Cooking Grates |
| 3  | Regulator Valve                             |
| 4  | Side Table (capacity: 20 lb/9 kg)           |
| 5  | Lid Locks                                   |
| 6  | Folding Cart                                |
| 7  | Kickstand                                   |
| 8  | Pull Handle and Foot Stand                  |
| 9  | Grease Tray                                 |
| 10 | Ignition                                    |
| 11 | Cart Lock                                   |
| 12 | Leg Bracket                                 |
| 13 | Wheels                                      |

#### PRODUCT NUMBER: 085-0109-2 / G39921

This gas grill is certified under Canadian and American National Standards, CSA 1.6 – 2022 and ANSI Z21.58 – 2022 respectively for outdoor gas grills and should be installed to conform to local codes. In the absence of local codes, install to the current CAN/CSA-B149.1 Propane Installation Code in Canada or to the National Fuel Gas Code, ANSI Z223.1/NFPA 54 and ANSI/NFPA 58 in the United States.

# **EXPLODED DIAGRAM**