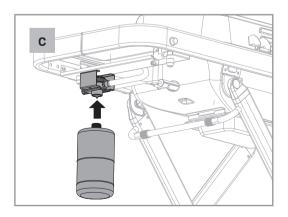

DO NOT attempt to connect this regulator to any other disposable LP cylinder not equipped with a mating CGA #600 fitting. Use only the pressure regulator provided with this grill. Replacement pressure regulators must be supplied by or specified by the manufacturer. The regulator supplies a pressure of 11 inches water column to the gas grill and has a female CGA#600 type fitting.

#### **INSTALLING THE LP CYLINDER**

- 1. Ensure the burner control knob is '0'/ OFF by pushing it in and turning it clockwise to the '0'/ OFF position (Figure A).
- 2. Ensure the gas regulator valve is 'OFF' (Figure B).





- 3. Remove the plastic cap from the top of the 1lb propane cylinder.
- 4. Push the LP cylinder firmly into the regulator and turn clockwise until tight; hand tighten only (Figure C and D).





#### RESETTING THE FLOW LIMITING DEVICE

#### REGULATOR FLOW LIMITING DEVICE

If you are experiencing any of the following performance issues, you may have activated the flow limiting feature in your regulator:

- Burners not getting hot enough.
- Low or incomplete burner flames.
- Low gas pressure.
- Difficulty lighting all burners or burners not staying lit.

#### RESETTING THE REGULATOR FLOW LIMITING FEATURE

With the control knob and the gas supply regulator in the 'O'/ OFF position.

- 1. Remove the LP cylinder.
- 2. Turn the control knob to the 'MAX' position, and let stand for 1–3 minutes, allowing all excess gas in the manifold to dissipate.
- 3. Turn the control knob 'O'/ OFF.
- 4. Reconnect the LP cylinder. Hand-tighten only and perform a leak test (page 20) to ensure a posit