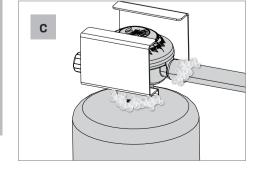

#### **⚠ WARNINGS ⚠**

- The propane cylinder must be disconnected when the gas grill is not in use and when transporting this grill.
- Do not store or use gasoline or other flammable liquids or vapours in the vicinity of this grill.
- LP cylinder must be stored outdoors out of the reach of children and must not be stored in a building, garage, or any other enclosed space.
- After a period of storage and/or non-use, the grill should be checked for gas leaks and burner obstructions before use.
- Storage of the grill indoors is permissible only if the LP cylinder is disconnected and removed from the grill.
- When the gas grill is to be stored indoors, the connection between the propane cylinder and the gas
  grill must be disconnected and the cylinder removed and stored outdoors in a well-ventilated space
  out of reach of children.