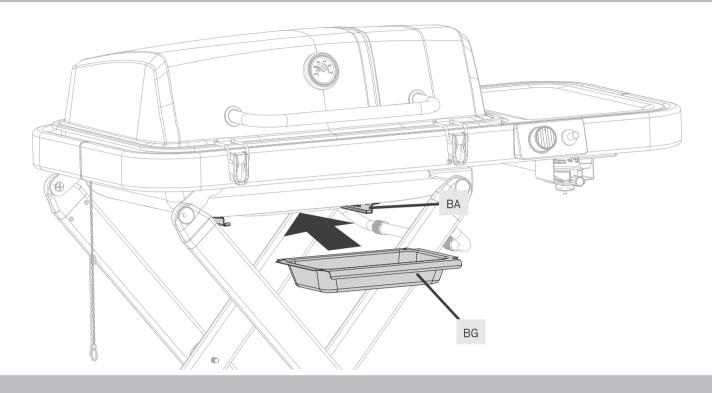

079-01 |
|          |      |                             |              |
| E1       | 1    | Assembly and User<br>Manual | G399-M021-01 |

|          | Hardware Pack          |  |
|----------|------------------------|--|
| Item No. | Description            |  |
| 1        | Hitch Pin × 1          |  |
| 2        | 3/8" Tapping Screw × 2 |  |
| 3        | ⊕ 8 Flat Washer × 2    |  |









# **STEP 5: RAISING THE GRILL**

#### **RAISING THE GRILL**



# **ATTENTION**:

ENSURE THE LID IS CLOSED AND LOCKED BEFORE PROCEEDING.

1. From a closed position, place one foot on the foot stand, grasp the side table with both hands and press the cart lock release button with your right hand (Figure A and B).



2. Lift towards you and lock the grill top into the leg brackets as shown (Figure C).











⚠ INSTALLING THE LP CYLINDER:
See Installing the LP Cylinder, page 18

#### LP GAS CYLINDER SAFETY

# LP GAS CYLINDER WHAT IS LIQUID PETROLEUM (LP) GAS?

Liquid Petroleum gas (also called LP gas, liquid propane or propane) is non toxic, odourless and colourless when produced. For your safety, LP gas has been given an odour (like rotten cabbage) so that it can be detected. LP gas is highly flammable and may ignite unexpectedly when mixed with air. It becomes liquid when stored under high pressure inside a cylinder and vaporizes when released. LP gas is heavier than air and tends to collect in low areas. It is important that there are no leaking connections on your portable gas grill that could cause a fire or explosion. See leak test, page 20.

#### IMPORTANT INFORMATION ABOUT LP GA