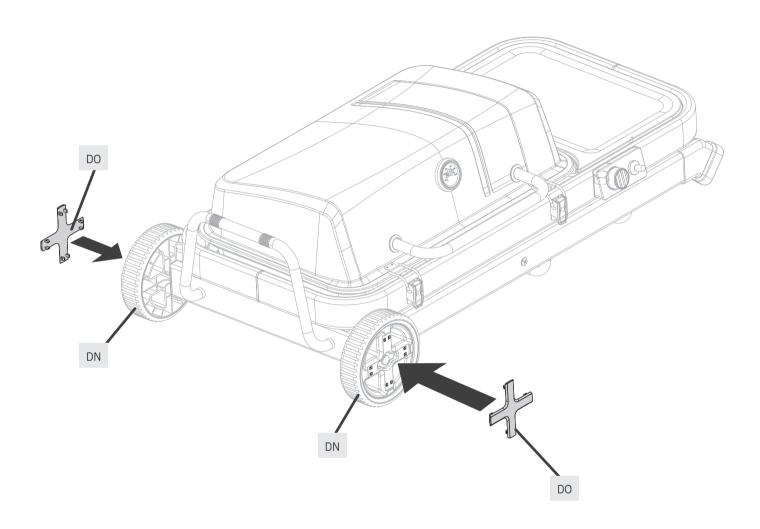

#### PORTABLE GRILL WITH FOLDING CART

| 1  | Built-in Temperature Gauge                  |
|----|---------------------------------------------|
| 2  | Porcelain-Enameled Cast-Iron Cooking Grates |
| 3  | Regulator Valve                             |
| 4  | Side Table (capacity: 20 lb/9 kg)           |
| 5  | Lid Locks                                   |
| 6  | Folding Cart                                |
| 7  | Kickstand                                   |
| 8  | Pull Handle and Foot Stand                  |
| 9  | Grease Tray                                 |
| 10 | Ignition                                    |
| 11 | Cart Lock                                   |
| 12 | Leg Bracket                                 |
| 13 | Wheels                                      |