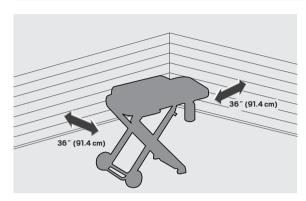

#### **A POSITIONING YOUR GRILL**

Read the entire user manual before operating this grill.

- Maintain proper clearance to combustibles 36" (91.4 cm) to the rear and sides of the grill. Additional clearance recommended near vinvl siding or panes of glass.
- Only use this gas grill outdoors in a well-ventilated space.
- Do not use inside a building, garage, screened-in porch, gazebo, any other enclosed area, or beneath an overhead combustible structure.
- This gas grill must not be installed in or on, or used in any recreational vehicles, sport utility vehicles, trucks, cars and/or boats.
- Avoid set-up in windy locations. High winds adversely affect the cooking performance of the gas grill.
- Never operate this gas grill in enclosed areas as this could lead to gas accumulating from a leak causing an explosion or carbon monoxide build up which could result in injury or death.
- This appliance must be kept away from flammable materials, gasoline, and other flammable vapours and liquids when in use.