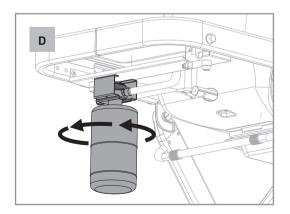

#### **⚠ WARNINGS ⚠**

- The propane cylinder must be disconnected when the gas grill is not in use and when transporting this grill.
- Do not store or use gasoline or other flammable liquids or vapours in the vicinity of this grill.
- LP cylinder must be stored outdoors out of the reach of children and must not be stored in a building, garage, or any other enclosed space.
- After a period of storage and/or non-use, the grill should be checked for gas leaks and burner obstructions before use.
- Storage of the grill indoors is permissible only if the LP cylinder is disconnected and removed from the grill.
- When the gas grill is to be stored indoors, the connection between the propane cylinder and the gas
  grill must be disconnected and the cylinder removed and stored outdoors in a well-ventilated space
  out of reach of children.