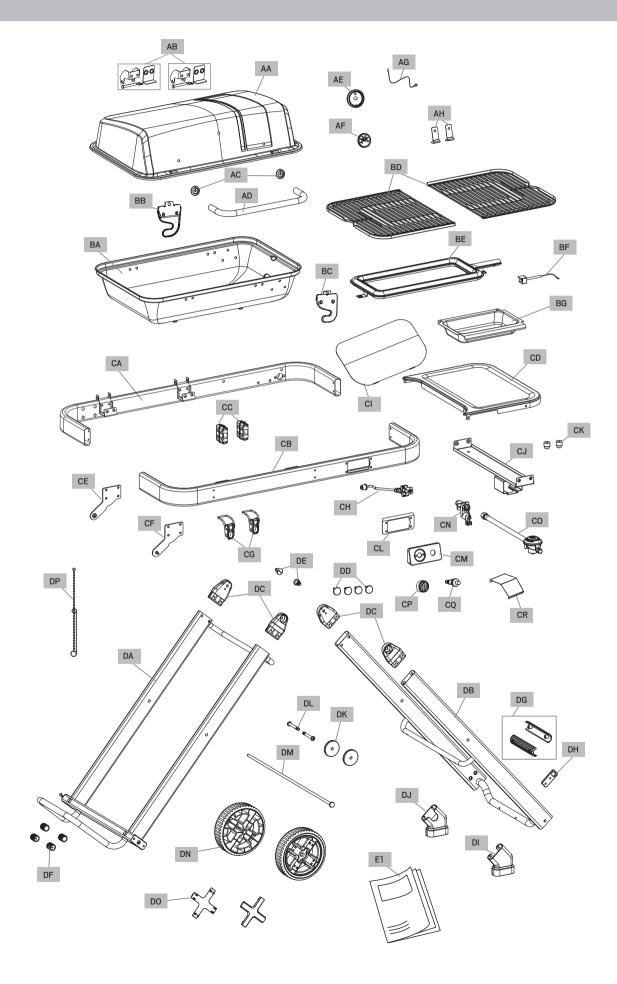

|
| 8  | Pull Handle and Foot Stand                  |
| 9  | Grease Tray                                 |
| 10 | Ignition                                    |
| 11 | Cart Lock                                   |
| 12 | Leg Bracket                                 |
| 13 | Wheels                                      |

#### PRODUCT NUMBER: 085-0109-2 / G39921







This gas grill is certified under Canadian and American National Standards, CSA 1.6 – 2022 and ANSI Z21.58 – 2022 respectively for outdoor gas grills and should be installed to conform to local codes. In the absence of local codes, install to the current CAN/CSA-B149.1 Propane Installation Code in Canada or to the National Fuel Gas Code, ANSI Z223.1/NFPA 54 and ANSI/NFPA 58 in the United States.







# **EXPLODED DIAGRAM**



# PARTS LIST

| AA 1 Top Lid G399-0001-01 AB 2 Lid Hinge G399-0007-01 AC 2 Lid Handle Bezel G399-0005-01 AD 1 Lid Handle G399-0005-01 AE 1 Temperature Gauge Bezel G399-0003-01 AF 1 Temperature Gauge G399-0004-01 AG 1 Ground Wire G602-0024-01A AH 2 Front Brace G399-0008-01  BA 1 Burner Box G399-0008-01  BB 1 Burner Box Brace, Back G399-1100-01 BC 1 Burner Box Brace, Front G399-1100-01 BD 2 Cooking Grate G399-0015-01 BF 1 Electrode Set G399-0014-01 BG 1 Grease Tray G399-0011-01  CA 1 Support Tube, Back G399-0010-01  CC 2 Support Tube, Front G399-0000-01  CC 2 Support Tube Connector G399-0017-01  CD 1 Side Shelf Table G399-0018-01  CE 1 Support Brace, Back G399-0020-01  CF 1 Support Brace, Back G399-0000-01  CF 1 Support Brace, Back G399-0000-01  CH 1 Gas Valve G399-0001-01  CL 1 Gas Valve