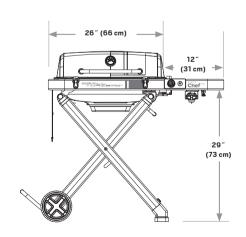

#### PORTABLE GRILL WITH FOLDING CART

| 1  | Built-in Temperature Gauge                  |
|----|---------------------------------------------|
| 2  | Porcelain-Enameled Cast-Iron Cooking Grates |
| 3  | Regulator Valve                             |
| 4  | Side Table (capacity: 20 lb/9 kg)           |
| 5  | Lid Locks                                   |
| 6  | Folding Cart                                |
| 7  | Kickstand                                   |
| 8  | Pull Handle and Foot Stand                  |
| 9  | Grease Tray                                 |
| 10 | Ignition                                    |
| 11 | Cart Lock                                   |
| 12 | Leg Bracket                                 |
| 13 | Wheels                                      |

#### PRODUCT NUMBER: 085-0109-2 / G39921

This gas grill is certified under Canadian and American National Standards, CSA 1.6 – 2022 and ANSI Z21.58 – 2022 respectively for outdoor gas grills and should be installed to conform to local codes. In the absence of local codes, install to the current CAN/CSA-B149.1 Propane Installation Code in Canada or to the National Fuel Gas Code, ANSI Z223.1/NFPA 54 and ANSI/NFPA 58 in the United States.