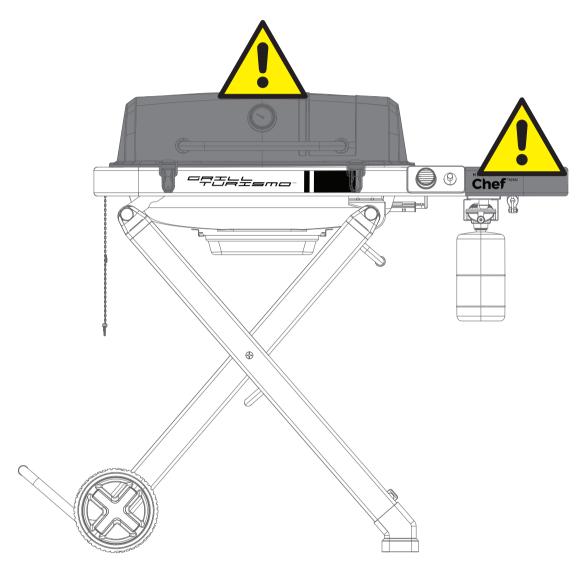

#### PORTABLE GRILL WITH FOLDING CART

| 1  | Built-in Temperature Gauge                  |
|----|---------------------------------------------|
| 2  | Porcelain-Enameled Cast-Iron Cooking Grates |
| 3  | Regulator Valve                             |
| 4  | Side Table (capacity: 20 lb/9 kg)           |
| 5  | Lid Locks                                   |
| 6  | Folding Cart                                |
| 7  | Kickstand                                   |
| 8  | Pull Handle and Foot Stand                  |
| 9  | Grease Tray                                 |
| 10 | Ignition                                    |
| 11 | Cart Lock                                   |
| 12 | Leg Bracket                                 |
| 13 | Wheels                                      |

#### PRODUCT NUMBER: 085-0109-2 / G39921

This gas grill is certified under Canadian and American National Standards, CSA 1.6 – 2022 and ANSI Z21.58 – 2022 respectively for outdoor gas grills and should be installed to conform to local codes. In the absence of local codes, install to the current CAN/CSA-B149.1 Propane Installation Code in Canada or to the National Fuel Gas Code, ANSI Z223.1/NFPA 54 and ANSI/NFPA 58 in the United States.