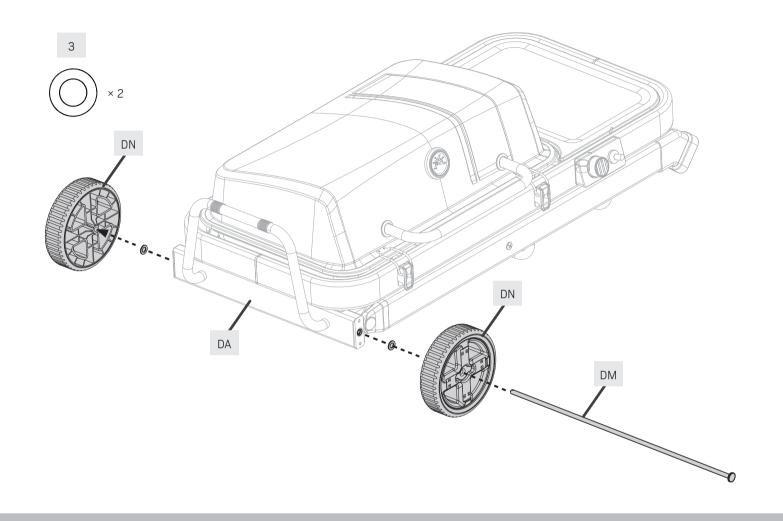

ight         | G399-0033-01 |
| DK       | 2    | Leg Washer                  | G399-0036-01 |
| DL       | 2    | Hinge Bolt                  | G399-0037-01 |
| DM       | 1    | Wheel Axle                  | G399-0029-01 |
| DN       | 2    | Wheel                       | G399-0026-01 |
| DO       | 2    | Wheel Cover                 | G399-0028-01 |
| DP       | 1    | Match Holder                | G401-0079-01 |
|          |      |                             |              |
| E1       | 1    | Assembly and User<br>Manual | G399-M021-01 |

|          | Hardware Pack          |  |
|----------|------------------------|--|
| Item No. | Description            |  |
| 1        | Hitch Pin × 1          |  |
| 2        | 3/8" Tapping Screw × 2 |  |
| 3        | ⊕ 8 Flat Washer × 2    |  |









# **STEP 5: RAISING THE GRILL**

#### **RAISING THE GRILL**



# **ATTENTION**:

ENSURE THE LID IS CLOSED AND LOCKED BEFORE PROCEEDING.

1. From a closed position, place one foot on the foot stand, grasp the side table with both hands and press the cart lock release button with your right hand (Figure A and B).



2. Lift towards you and lock the grill top into the leg brackets as shown (Figure C).











⚠ INSTALLING THE LP CYLINDER:
See Installing the LP Cylinder, page 18

#### LP GAS CYLINDER SAFETY

# LP GAS CYLINDER WHAT IS LIQUID PETROLEUM (LP) GAS?

Liquid Petroleum gas (also called LP gas, liquid propane or propane) is non toxic, odourless and colourless when produced. For your safety, LP gas has been given an odour (like rotten cabbage) so that it can be detected. LP gas