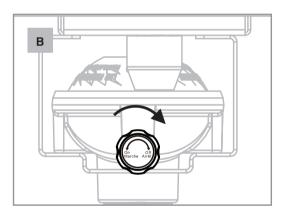

smo™ Portable Gas Grill with Folding Cart is equipped with a CGA#600 regulator. This regulator is a device to control and maintain uniform gas pressure as gas is released from the LP cylinder. DO NOT attempt to connect this regulator to any other disposable LP cylinder not equipped with a mating CGA #600 fitting. Use only the pressure regulator provided with this grill. Replacement pressure regulators must be supplied by or specified by the manufacturer. The regulator supplies a pressure of 11 inches water column to the gas grill and has a female CGA#600 type fitting.

#### **INSTALLING THE LP CYLINDER**

- 1. Ensure the burner control knob is '0'/ OFF by pushing it in and turning it clockwise to the '0'/ OFF position (Figure A).
- 2. Ensure the gas regulator valve is 'OFF' (Figure B).





- 3. Remove the plastic cap from the top of the 1lb propane cylinder.
- 4. Push the LP cylinder firmly into the regulator and turn clockwise until tight; hand tighten only (Figure C and D).





#### RESETTING THE FLOW LIMITING DEVICE

#### REGULATOR FLOW LIMITING DEVICE

If you are experiencing any of the following performance issues, you may have activated the flow limiting feature in your regulator:

- Burners not getting hot enough.
- Low or incomplete burner flames.
- Low gas pressure.
- Difficulty lighting all burners or burners not staying lit.

#### RESETTING THE REGULATOR FLOW LIMITING FEATURE

With the control knob and the gas supply regulator in the 'O'/ OFF position.

- 1. Remove the LP cylinder.
- 2. Turn the control knob to the 'MAX' position, and let stand for 1–3 minutes,