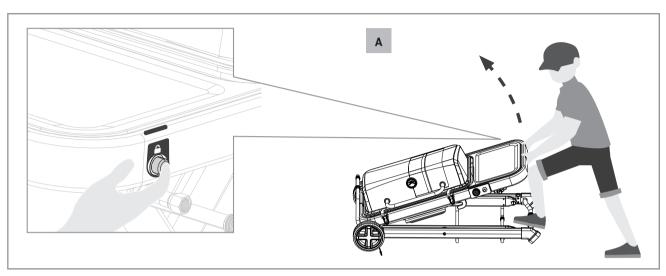

#### PORTABLE GRILL WITH FOLDING CART

| 1  | Built-in Temperature Gauge                  |
|----|---------------------------------------------|
| 2  | Porcelain-Enameled Cast-Iron Cooking Grates |
| 3  | Regulator Valve                             |
| 4  | Side Table (capacity: 20 lb/9 kg)           |
| 5  | Lid Locks                                   |
| 6  | Folding Cart                                |
| 7  | Kickstand                                   |
| 8  | Pull Handle and Foot Stand                  |
| 9  | Grease Tray                                 |
| 10 | Ignition                                    |
| 11 | Cart Lock                                   |
| 12 | Leg Bracket                                 |
| 13 | Wheels                                      |