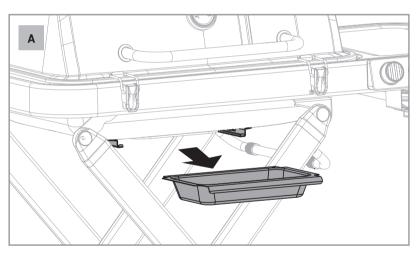

nce. Avoid issues related to uneven heat, low temperatures, irregular flames and flashback fires by following the maintenance schedule and cleaning steps outlined in these pages.

ATTENTION: BEFORE DOING MAINTENANCE: 1) THE LP CYLINDER MUST BE CLOSED AND DISCONNECTED, 2) THE GRILL MUST BE SET TO '0'/ OFF, AND 3) THE GRILL MUST BE COMPLETELY COOL BEFORE ATTEMPTING TO CLEAN ANY OF ITS PARTS.

#### **CLEANING THE GREASE TRAY**

- 1. Remove the slide-out grease tray by pulling forward.
- 2. Scrape the cooled contents of the grease tray into a trash container and wipe with a paper towel.

<u>\( \)</u> CAUTION: If the grease is still hot, wear a heat resistant glove to remove the grease tray and dispose of the contents in a heat resistant container. See Figure B.

3. Reinstall the grease tray.





- **↑ DANGER:** DO NOT USE DISPOSABLE FOIL TRAYS.
- ⚠ DANGER: CLEAN THE GREASE TRAY AFTER EACH USE TO AVOID A GREASE FIRE.
- <u>⚠ WARNING</u>: USE CAUTION WHEN REMOVING THE GREASE TRAY. ALLOW EXTRA TIME FOR GREASE TO COOL BEFORE TOUCHING THE GREASE TRAY.
- ★ WARNING: USE HEAT RESISTANT GRILL GLOVES WHEN OPERATING THE GRILL.
- ⚠ WARNING: CLEANING AND MAINTENANCE SHOULD BE CONDUCTED WHEN THE GRILL IS OFF AND THE LP GAS REGULATOR VALVE IS OFF AND DISCONNECTED.

#### **CLEANING THE COOKING GRATES**

1. While the grill is still warm, use a grill brush to remove any build-up on the surface of the grill grate. See Figure A.



#### FOR EXCESSIVE BUILD-UP

- 1. Use warm water and soap with a sponge to break down any build-up on the cook surface.
- 2. Rinse the surface and dry it thoroughly wit