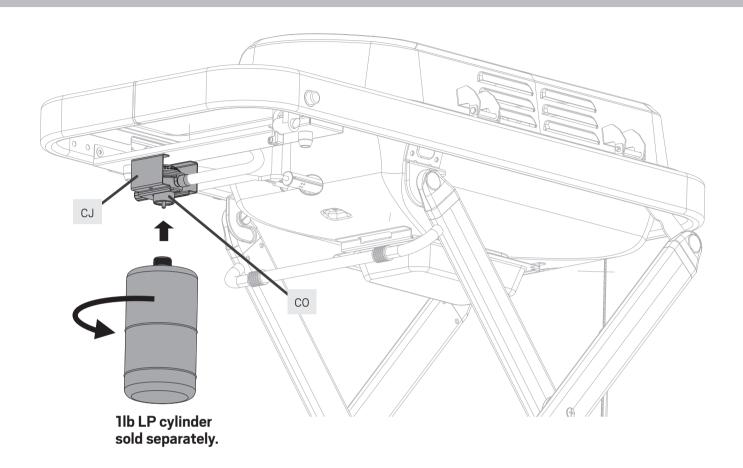

#### PORTABLE GRILL WITH FOLDING CART

| 1  | Built-in Temperature Gauge                  |
|----|---------------------------------------------|
| 2  | Porcelain-Enameled Cast-Iron Cooking Grates |
| 3  | Regulator Valve                             |
| 4  | Side Table (capacity: 20 lb/9 kg)           |
| 5  | Lid Locks                                   |
| 6  | Folding Cart                                |
| 7  | Kickstand                                   |
| 8  | Pull Handle and Foot Stand                  |
| 9  | Grease Tray                                 |
| 10 | Ignition                                    |
| 11 | Cart Lock                                   |
| 12 | Leg Bracket                                 |
| 13 | Wheels                                      |