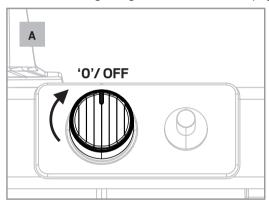

rismo™ Portable Gas Grill with Folding Cart is equipped with a CGA#600 regulator. This regulator is a device to control and maintain uniform gas pressure as gas is released from the LP cylinder. DO NOT attempt to connect this regulator to any other disposable LP cylinder not equipped with a mating CGA #600 fitting. Use only the pressure regulator provided with this grill. Replacement pressure regulators must be supplied by or specified by the manufacturer. The regulator supplies a pressure of 11 inches water column to the gas grill and has a female CGA#600 type fitting.

#### **INSTALLING THE LP CYLINDER**

- 1. Ensure the burner control knob is '0'/ OFF by pushing it in and turning it clockwise to the '0'/ OFF position (Figure A).
- 2. Ensure the gas regulator valve is 'OFF' (Figure B).





- 3. Remove the plastic cap from the top of the 1lb propane cylinder.
- 4. Push the LP cylinder firmly into the regulator and turn clockwise until tight; hand tighten only (Figure C and D).





#### RESETTING THE FLOW LIMITING DEVICE

#### REGULATOR FLOW LIMITING DEVICE

If you are experiencing any of the following performance issues, you may have activated the flow limiting feature in your regulator:

- Burners not getting hot enough.
- Low or incomplete burner flames.
- Low gas pressure.
- Difficulty lighting all burners or burners not staying lit.

#### RESETTING THE REGULATOR FLOW LIMITING FEATURE

With the control knob and the gas supply regulator in the 'O'/ OFF position.

- 1. Remove the LP cylinder.
- 2. Turn the control knob to the 'MAX' position, and let stand for 1–3 minute