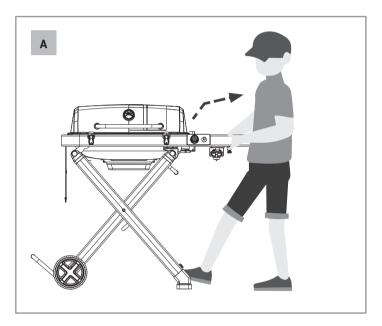

not use tools to tighten the cylinder.

⚠ **WARNING:** The dust cap should be in place when the propane cylinder is not in use to prevent dirt and debris from entering.

⚠ WARNING: Review instructions on propane cylinder prior to using. A dented or rusted cylinder may be hazardous. Discard cylinder if rust particles or debris are in the connection area of the propane cylinder.

#### **OPERATING INSTRUCTIONS**

#### **LOWERING THE GRILL**

Before you lower your grill and transport the Grill Truismo™ Portable Gas Grill with Folding Cart always check the following.

- The burner control knob must be '0'/OFF.
- The gas supply regulator must be 'OFF'.
- The LP cylinder must be removed.
- The lid must be locked.
- The grill must be cooled, and the grease tray removed, cleaned and repositioned.







From the raised position, place one foot on the foot stand at the base of the grill, grasp the side table frame and carefully lift towards you to disengage the grill top from the leg brackets before slowly lowering the grill. You will hear a 'click' when the cart is locked (Figure A-C).

#### **CAUTION:**

AVOID PERSONAL INJURY OR DAMAGE TO THE GRILL.

USE CAUTION WHEN LOWERING THE CART. ALWAYS GUIDE THE CART WHILE MOVING TO THE DOWN POSITION. MAINTAIN A STEADY GRIP OF THE SIDE TABLE FRAME.

#### **USING YOUR GRILL**

#### **FIRST USE**

- Perform an initial burn-off.
- 2. Heat the grill on the highest setting, with the lid closed for at least 20 minutes prior to grilling for the first time, or until the thermometer shows 260°C (500°F). When lit for the first time, the gas grill emit