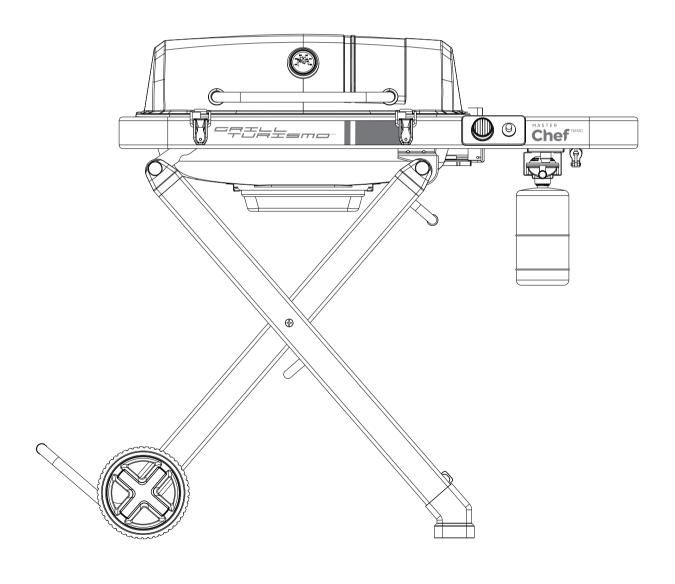

# **GETTING TO KNOW YOUR GRILL**

#### PORTABLE GRILL WITH FOLDING CART

| 1  | Built-in Temperature Gauge                  |
|----|---------------------------------------------|
| 2  | Porcelain-Enameled Cast-Iron Cooking Grates |
| 3  | Regulator Valve                             |
| 4  | Side Table (capacity: 20 lb/9 kg)           |
| 5  | Lid Locks                                   |
| 6  | Folding Cart                                |
| 7  | Kickstand                                   |
| 8  | Pull Handle and Foot Stand                  |
| 9  | Grease Tray                                 |
| 10 | Ignition                                    |
| 11 | Cart Lock                                   |
| 12 | Leg Bracket                                 |
| 13 | Wheels                                      |